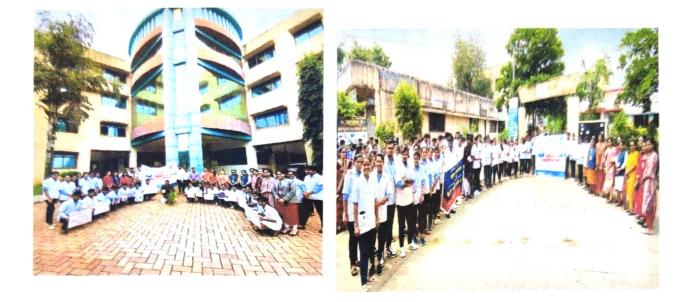

#### NATIONAL PHARMACY WEEK (WORLD PHARMACIST DAY)

DATE: -27/09/2022

**VENUE:** siddhant college of pharmacy, sudumbre

**OBJECTIVE**: The main objective of NPW is to create awareness amongst the public, other healthcare providers and the authorities. To create awareness about the pharmacy profession and role of the pharmacist in general and in public.

#### **MAIN DESCRIPTION:**

As per Pharmacy Council of India Siddhant College of D Pharmacy and B Pharmacy, Women Diploma College of Pharmacy conducted Pharma rally, Street play and various competitions on the occasion of World Pharmacist Day. More than 100 students were actively participated Pharma Rally began from Siddhant College premises to sudumbregaon.In this rally Principals, Dr.R.K.Dumbre, Mr B.Mathdevru ,Mr .Sagar Kore, Teaching, Non-teaching staff, and students were actively participated. During rally students also shown street play and created awareness related Pharmacist profession and shown hoarding in prominent places in sudumbregaon.We also planted saplings in Siddhant College of Pharmacy . We are greatful to our Honorable management for their timely support and our College Principal Dr.R.K.Dumbre Sir and HOD Dr.SwatiDeshmukh madam guided students for participation in this activity.