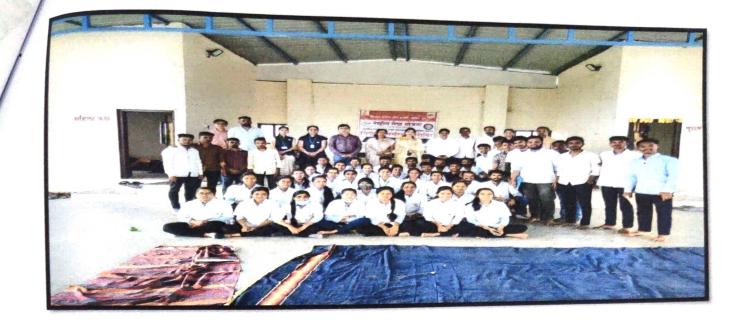

#### 1. Inauguration& Tree plantation-

Siddhant College of Pharmacy organizes the NSS program in the KhalumbreVillege on the 25.02.2022-03.03.2022. Firstly inauguration was done by dignitariesSarpanch Mrs. SonaltaiBotre ,Samajbhushan Shree SandipbhauBotre. SCOP principal Dr. Rahul Dumbre sir, Registar Mr. NavnathGade, Program Officer Prof. Swati Kale, NSS member Prof. ShubhangiThopate, Prof. Deepali Gaikwad, Non teching staff Mr. Mahendrachavhan, Mr. AmrutGade, Mr. Gholap and nssvolenteers. After inauguration tree plantation was done. In the evening our guest speaker Dr. Prachi Rahul Bhosale nicely explained the health, hygiene, nutrition and women health problem such as PCOD, Thyroid etc. Total 25 girl and 25 boy'sstudents were present during lecture and also localized village women's also listen the lecture. All programs were nicely arranged by Prof. Swati Kale ma'am. Program was concluded by vote of thanks by Prof. Mrs. Deepali Gaikwad ma'am.

#### 1. Inauguration& Tree plantation-

KORW

Siddhant College of Pharmacy organizes the NSS program in the KhalumbreVillege on the 25.02.2022-03.03.2022. Firstly inauguration was done by dignitariesSarpanch Mrs. SonaltaiBotre ,Samajbhushan Shree SandipbhauBotre. SCOP principal Dr. Rahul Dumbre sir, Registar Mr. NavnathGade, Program Officer Prof. Swati Kale, NSS member Prof. ShubhangiThopate, Prof. Deepali Gaikwad, Non teching staff Mr. Mahendrachavhan, Mr. AmrutGade, Mr. Gholap and nssvolenteers. After inauguration tree plantation was done. In the evening our guest speaker Dr. Prachi Rahul Bhosale nicely explained the health, hygiene, nutrition and women health problem such as PCOD, Thyroid etc. Total 25 girl and 25 boy'sstudents were present during lecture and also localized village women's also testen the lecture. All programs were nicely arranged by Prof. Synti Kale ma'am. Program was cancheded by vote of thanks by Prof. Mrs. Deepali Gaikwad ma'am.