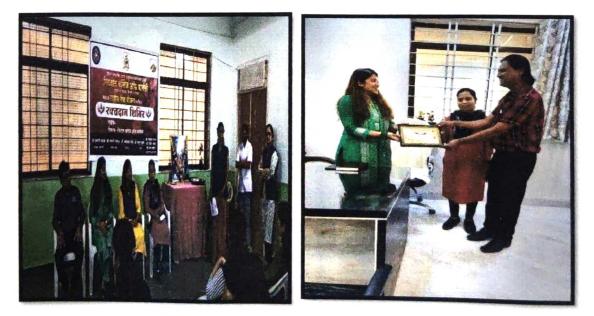

#### **РНОТО:** Inaugeration

#### Lamp lightning

#### **Blood donation Registration and blood donation**

41100

\*

Sudumbre, Maharashtra, India MAIN BUILDING, SIDDHANT COLLEGE OF ENGINEERING, Sudumbre, Maharashtra 412109, India Lat 18.758723° Long 73.755534° 09/02/23 11:55 AM GMT +05:30

#### Certificate Distribution and appriciation:

NUMBER STREET

PRINCIPAL SIDDHANT COLLEGE OF PHARMACY, SUDUMBRE, PUNE-412 109