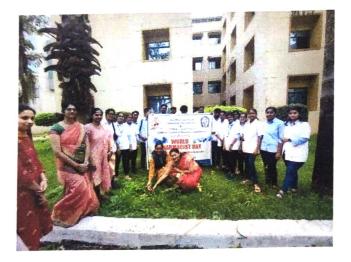

#### NATIONAL PHARMACY WEEK (WORLD PHARMACIST DAY)

DATE: -27/09/2022

**VENUE:** siddhant college of pharmacy, sudumbre

**OBJECTIVE**: The main objective of NPW is to create awareness amongst the public, other healthcare providers and the authorities. To create awareness about the pharmacy profession and role of the pharmacist in general and in public.

#### **MAIN DESCRIPTION:**

As per Pharmacy Council of India Siddhant College of D Pharmacy and B Pharmacy, Women Diploma College of Pharmacy conducted Pharma rally, Street play and various competitions on the occasion of World Pharmacist Day. More than 100 students were actively participated Pharma Rally began from Siddhant College premises to sudumbregaon.In this rally Principals, Dr.R.K.Dumbre, Mr B.Mathdevru ,Mr .Sagar Kore, Teaching, Non-teaching staff, and students were actively participated. During rally students also shown street play and created awareness related Pharmacist profession and shown hoarding in prominent places in sudumbregaon.We also planted saplings in Siddhant College of Pharmacy . We are greatful to our Honorable management for their timely support and our College Principal Dr.R.K.Dumbre Sir and HOD Dr.SwatiDeshmukh madam guided students for participation in this activity.