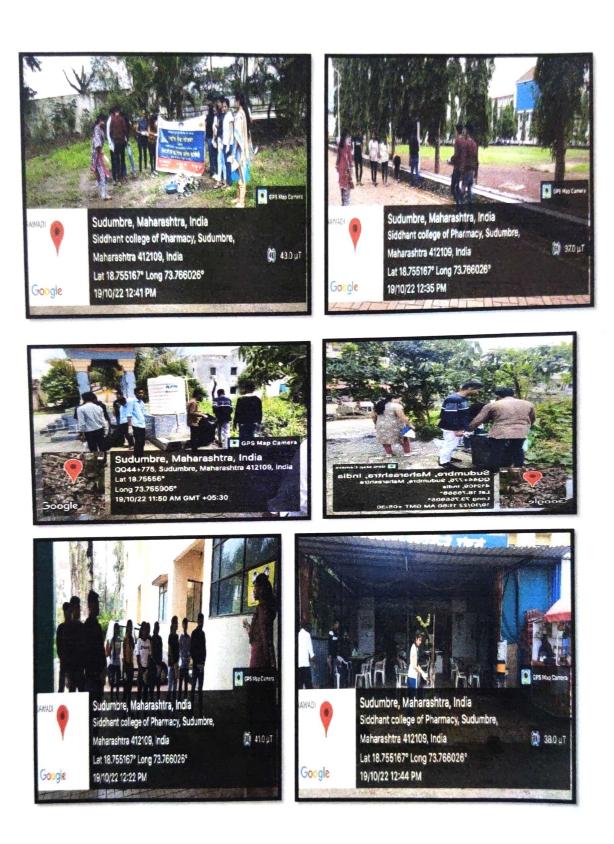

## **Cleanliness drive**

**DATE** :19/10/2022

VENUE : College campus, sudavadi village, sudumbare village

In this regard, our college organized the below mention events as per the date given below.

NSS department as per SPPU circular orgaised clean drive camp on 19 october 2022 near college campus, at sudumbare village. 100 nss volunteers participated in it. We cleaned village. Sudumbaregrampanchayat helped us to destroy collected plastic. Ms. Swati Kale mam took initiate to organized this camp.