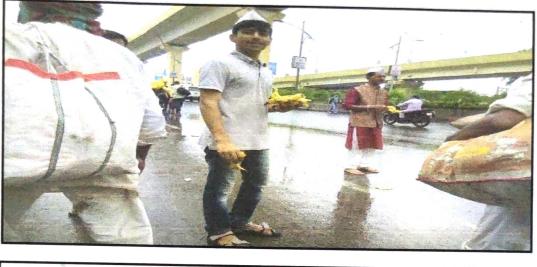

#### NATIONAL PHARMACY WEEK (WORLD PHARMACIST DAY)

DATE: -27/09/2022

**VENUE:** siddhant college of pharmacy, sudumbre

**OBJECTIVE**: The main objective of NPW is to create awareness amongst the public, other healthcare providers and the authorities. To create awareness about the pharmacy profession and role of the pharmacist in general and in public.

#### **MAIN DESCRIPTION:**

As per Pharmacy Council of India Siddhant College of D Pharmacy and B Pharmacy, Women Diploma College of Pharmacy conducted Pharma rally, Street play and various competitions on the occasion of World Pharmacist Day. More than 100 students were actively participated Pharma Rally began from Siddhant College premises to sudumbregaon.In this rally Principals, Dr.R.K.Dumbre, Mr B.Mathdevru ,Mr .Sagar Kore, Teaching, Non-teaching staff, and students were actively participated. During rally students also shown street play and created awareness related Pharmacist profession and shown hoarding in prominent places in sudumbregaon.We also planted saplings in Siddhant College of Pharmacy . We are greatful to our Honorable management for their timely support and our College Principal Dr.R.K.Dumbre Sir and HOD Dr.SwatiDeshmukh madam guided students for participation in this activity.