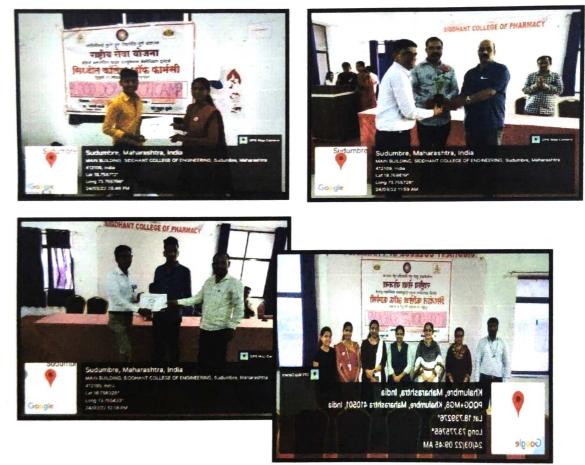

#### **BLOOD DONATION CAMP**

DATE

: 09/02/2023

VENUE : Scop Seminar Hall/ Library

BLOOD BANK :OM Blood center

**NUMBER OF VOLUNTEER PARTICIPATED: 20** 

#### **BLOOD DONORS PARTICIPATED:**110

**OBJECTIVE:** Donate blood to save another needy life.

OUTCOME: camp encouraged to students to donate blood

**MAIN DESCRIPTION:** Today 9<sup>th</sup> Feb 2023 from 9 amto 5 pm. We Siddhant College of Pharmacy (NSS Department) organized Blood donation camp,in collaboration with OM Blood center

Camp Inaugurated by Principal Dr. Rahul Dumbre sir, HOD Dr. Swati Deshmukh mam and Honorable management Mrs. ShananYadav. During inauguration all teaching and non teaching staff of Siddhant group of institute were equally participated. Our honourablemanagment felicitated OMBlood Centre staff. So many nonteaching, teaching staff donated blood and shown service to humanity.

At the camp about 110 units of blood donated by donors.Principal, and management congratulated donors and were applicated by certificates. And registrar Mr. NavnathgadeSir shared his views why we should donate blood.

#### **РНОТО:** Inaugeration

#### Lamp lightning

#### Certificate Distribution and appriciation:

NUMBER STREET

PRINCIPAL SIDDHANT COLLEGE OF PHARMACY, SUDUMBRE, PUNE-412 109