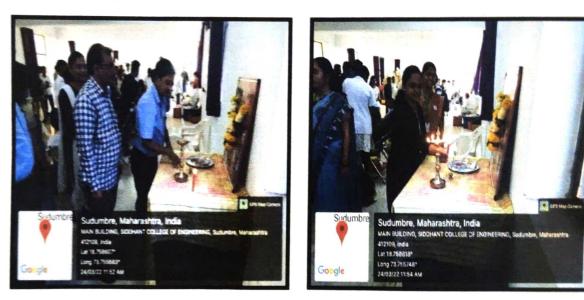

Sir (Principal) and Dr. Swati Deshmukh Ma'am for their guidance and motivation to organise such a Social work camp.

We also thankful to all my NSS volunteers those made this event grand success blood donation camp. At the end vote of thanks given by Miss Swati B. Kale (NSS program officer).





flyer.jpg



# PIMPARI CHINCHWAD BLOOD CENTRE in association with NSS DEPARTMENT OF SIDDHANT COLLEGE OF PHARMACY SUDUMBARE PUNE ORGANISES

# BLOOD Donation Camp

Thursday 24/ 03/2022 From 10 am Venue SEMINAR HALL PHARMACY

Ms. Swati kale (Program officer) Dr. Swati Deshmukh (HOD) Dr. Rahul Dumbre (Principal)



PRINCIPAL SIDDHANT COLLEGE OF PHARMACY, SUDUMBRE, PUNE-412 109

https://drive.google.com/drive/folders/1DCLzillnUI5JZ97M--gYQzAOmt-qZ\_lk

# **PHOTO:** Inugaration



#### Lamp lightning





1

Blood donation Registration and blood donation





Certificate Distribution and appriciation:





10 PRINCIPAL SIDDHANT COLLEGE OF PHARMACY, SUDUMBRE, PUNE-412 109









**CAYM Education Trusts** 

Siddhant College of Pharmacy

A/P Sudumbare, Talegaon –Chakan Road, Tal:Maval, Dist: Pune -412109 Phone : 02114-661947,Email: siddhantcollegeofpharmacy@yahoo.in\_Website: www.siddhantcop.in

## **REPORT**

# REPORT OF CELEBRATION OF SWACCH WARI-SWASTH WARI, NIRMAL WARI-HARIT WARI

DATE : 29<sup>th</sup> June 2020 To 6<sup>th</sup> July 2020.
VENUE : Near volunteer home, College campus
Number of Volunteer participated: 50

**OBJECTIVE:** Trees contribute to their environment over long periods of time by providing oxygen, improving air quality, climate amelioration, conserving water, p