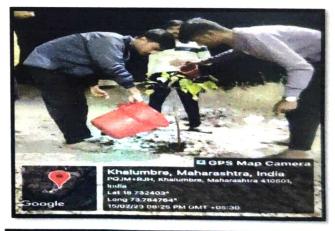

#### 1. Inauguration& Tree plantation-

Siddhant College of Pharmacy organizes the NSS program in the KhalumbreVillege on the 25.02.2022-03.03.2022. Firstly inauguration was done by dignitariesSarpanch Mrs. SonaltaiBotre ,Samajbhushan Shree SandipbhauBotre. SCOP principal Dr. Rahul Dumbre sir, Registar Mr. NavnathGade, Program Officer Prof. Swati Kale, NSS member Prof. ShubhangiThopate, Prof. Deepali Gaikwad, Non teching staff Mr. Mahendrachavhan, Mr. AmrutGade, Mr. Gholap and nssvolenteers. After inauguration tree plantation was done. In the evening our guest speaker Dr. Prachi Rahul Bhosale nicely explained the health, hygiene, nutrition and women health problem such as PCOD, Thyroid etc. Total 25 girl and 25 boy'sstudents were present during lecture and also localized village women's also listen the lecture. All programs were nicely arranged by Prof. Swati Kale ma'am. Program was concluded by vote of thanks by Prof. Mrs. Deepali Gaikwad ma'am.

#### 1. Inauguration& Tree plantation-

KORW

Siddhant College of Pharmacy organizes the NSS program in the KhalumbreVillege on the 25.02.2022-03.03.2022. Firstly inauguration was done by dignitariesSarpanch Mrs. SonaltaiBotre ,Samajbhushan Shree SandipbhauBotre. SCOP principal Dr. Rahul Dumbre sir, Registar Mr. NavnathGade, Program Officer Prof. Swati Kale, NSS member Prof. ShubhangiThopate, Prof. Deepali Gaikwad, Non teching staff Mr. Mahendrachavhan, Mr. AmrutGade, Mr. Gholap and nssvolenteers. After inauguration tree plantation was done. In the evening our guest speaker Dr. Prachi Rahul Bhosale nicely explained the health, hygiene, nutrition and women health problem such as PCOD, Thyroid etc. Total 25 girl and 25 boy'sstudents were present during lecture and also localized village women's also testen the lecture. All programs were nicely arranged by Prof. Synti Kale ma'am. Program was cancheded by vote of thanks by Prof. Mrs. Deepali Gaikwad ma'am.