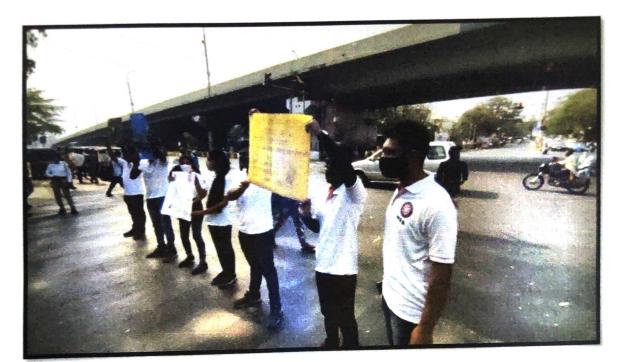

# ROAD SAFETY AWARNESS PROGRAMME "ROAD SURKSHA JEEVAN <u>RAKSHA"</u>

DATE: -16/01/2023.

VENUE: - Dehu gaown

**OBJECTIVE**: A road safety week is conducted in order to create awareness among the public regarding traffic rules and to reduce casualties of road accidents. Due to lack of awareness, many lose their lives and leads to pain and sufferings. It is celebrated with great enthusiasm every year.

**OUTCOME:** Students will have the skills and knowledge to cross the road safely. Students *will* identify hazards on or near the road and be careful near these.

MAIN DESCRIPTION :Siddhant College of Pharmacy, Sudumbare, organized programmed on Road Safetyawareness programme and helmet safety awareness programme "ROAD SURKSHA JEEVAN RAKSHA". The main objective is to create conducted in order amongst students.A road safety week is to awareness create awareness among the public regarding traffic rules and to reduce casualties of road accidents. Due to lack of awareness, many lose their lives and leads to pain and sufferings. It is celebrated with great enthusiasm every year. Our student discussed various points to people related road awareness like, Don't Over speed, Non Violation of Traffic Rules, Don't use Mobile Phone while driving, Usage of Seat belt, Don't drink and Drive, Discouraging Under Age Driving. Our student make various poster related to Road safety which is very useful tool to create road awareness in people.

Our student prepare poster on Road safety and display. Thanks to our Hon. Management, Dr.R.K.Dumbre Principal SCOP, HOD Dr.Swati N. Deshmukh, Student & staff of SCOP attended the program. Whole program was conducted under the guidance of Ms. Swati Kale NSS Coordinator & Mrs.Swapnali Girme Social Activity Coordinator.