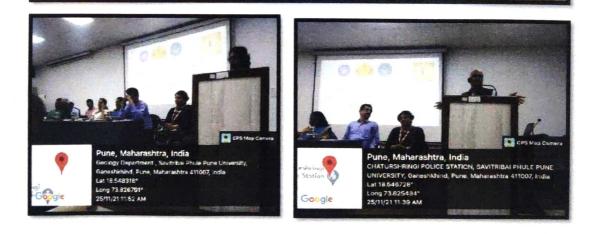

#### **GENDER SENSITIVITY**

DATE :26/11/2021

VENUE : Environment section Pune University

**NO. OF PARTICIPANT:02** 

**OBJECTIVES** : To aware peopleabout gender sensitivity.

**MAIN DESCRIPTION:** NSS department of SPPU collaboration with "Maharshi Karve Stri Shikshan Sanstha" study and research center, karvenagar organized camp on gender sensitivity for all students of sppu university on 26 November 2021 at 9 am.

Camping was start from registration of nss program officers and volunteers at 9.00 am. Candidate drink tea and then inugeration did by Kulguru SPPU and officers of "Maharshi Karve Stri Shikshan Sanstha"

Officers guided us about about what is gender, sex, and they differentiate gender sensitivity and gender equality by giving live examples.

Workshop start from live quiz completion by using basic sample requirements/objectives and asked to participants that objectives are for gents or for girls. All participants were attended workshop interest fully. After live session drawing completion were organized on theme GENDER sensitivity. Total 20 colleges were participated in it. Groups were done by roll number wise. 20 groups did drawing in various formats like in chart, in tree diagram, in flow chart, in imagination pictures etc..

SIDDHANT COLLEGE OF PHARMACY, SUDUMBRE, PUNE-412 109

Then Officer was guided us on how to aware young people about gender sensitivity. After that SPPU KULGURU shares his personal experience related with topic. At the end vote of thanks given by Dr. Chakane sir.