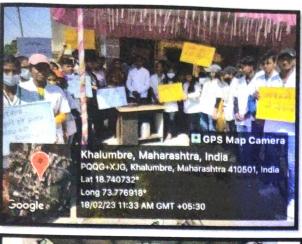

PRINCIPAL SIDDHANT COLLEGE OF PHARMACY. SUDUMBRE, PUNE-412 109

SavitribaiPhule Pune University, Board of Students Development, Siddhant College Of Pharmacy organized Voter Awareness Camp on 22/11/2022. Total 100 students are participated in this programme. The college runs the programme on Voter Awareness Programme in college. The youth is a backbone of India. The development of country the students perform very important role. Head Department of Polities, delivered the guidance workshop on process of register name in voting card, link adhar to voting card process, correction in name of voters in voting card on 23 / 11 /2022 at Vadgaonmaval.. Camp was conducted in college campus on 25 nove 2022 and at khalumbre on 19 feb 2023. Khalumbre and sudumbarevillagius people participated and took benefits of camp. For this program Registrar Mr. NavnathGade sir, Mr. Mahendra Chavhan, Mr. Ram Gholap and Program officer Ms. Swati Bhimrao Kale took special efforts.