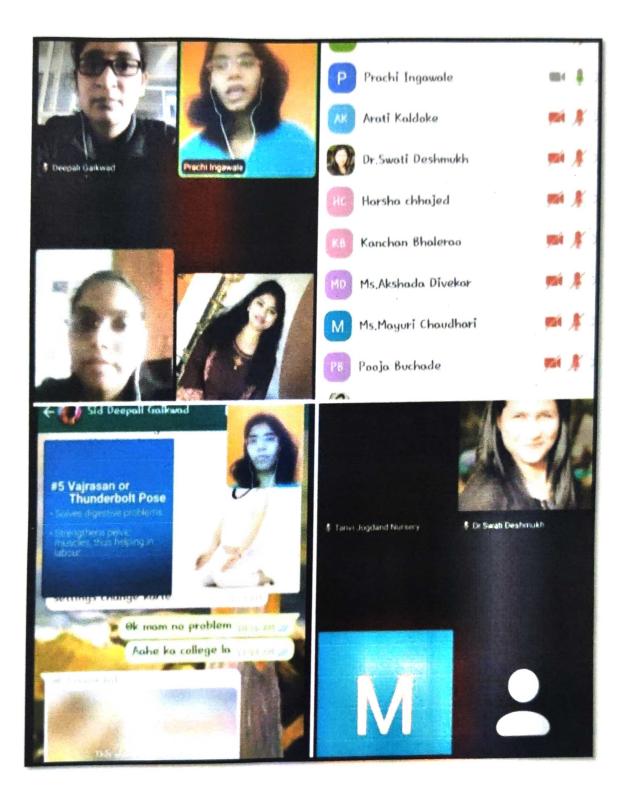

### SUMMARY:

From 1<sup>st</sup>sept to 30 sept, Poshan mahina were celebrated on virtue mode. Under this activity we Nss department of SCOP organized covid vaccination camp on 7<sup>th</sup> Sept, 2021. 350 people vaccinated under this camp. On 14<sup>th</sup>sept, 2021 at 10am we organized Yoga session for pregnant women, then on same day at 1.00 pm Dr. Prachi Bhosale guided us about many traditional recipes were helpful in pregnancy as nutritional supplements. 50 students were present in this seminar. 10 pregnant women benefitted by this session. Mrs. Deepali Gaikwad had taken efforts to conduct such event for pregnant women as per circular, at the end Ms. Swati Kale NSS coordinator given vote of thanks.