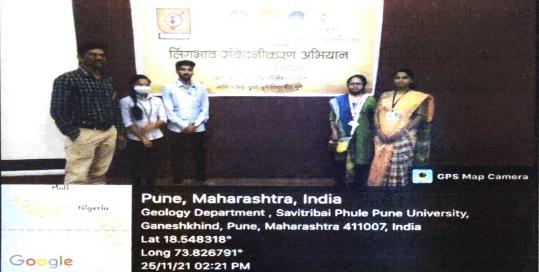

#### **GENDER SENSITIVITY**

DATE :26/11/2021

VENUE : Environment section Pune University

**NO. OF PARTICIPANT:02** 

**OBJECTIVES** : To aware peopleabout gender sensitivity.

**MAIN DESCRIPTION:** NSS department of SPPU collaboration with "Maharshi Karve Stri Shikshan Sanstha" study and research center, karvenagar organized camp on gender sensitivity for all students of sppu university on 26 November 2021 at 9 am.

Camping was start from registration of nss program officers and volunteers at 9.00 am. Candidate drink tea and then inugeration did by Kulguru SPPU and officers of "Maharshi Karve Stri Shikshan Sanstha"