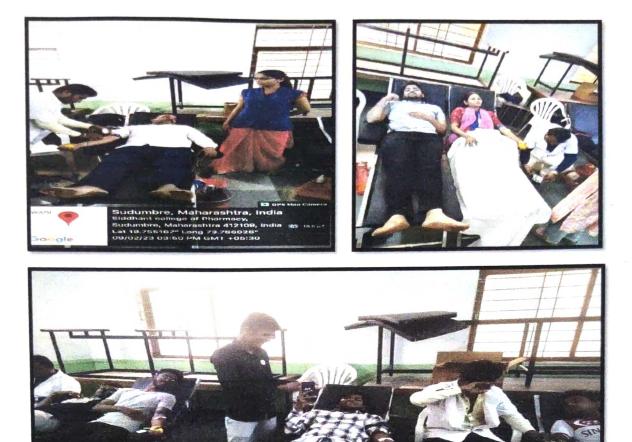

#### **BLOOD DONATION CAMP**

DATE

: 09/02/2023

VENUE : Scop Seminar Hall/ Library

BLOOD BANK :OM Blood center

**NUMBER OF VOLUNTEER PARTICIPATED: 20** 

#### **BLOOD DONORS PARTICIPATED:**110

**OBJECTIVE:** Donate blood to save another needy life.

OUTCOME: camp encouraged to students to donate blood

**MAIN DESCRIPTION:** Today 9<sup>th</sup> Feb 2023 from 9 amto 5 pm. We Siddhant College of Pharmacy (NSS Department) organized Blood donation camp,in collaboration with OM Blood center

Camp Inaugurated by Principal Dr. Rahul Dumbre sir, HOD Dr. Swati Deshmukh mam and Honorable management Mrs. ShananYadav. During inauguration all teaching and non teaching staff of Siddhant group of institute were equally participated. Our honourablemanagment felicitated OMBlood Centre staff. So many nonteaching, teaching staff donated blood and shown service to humanity.

At the camp about 110 units of blood donated by donors.Principal, and management congratulated donors and were applicated by certificates. And registrar Mr. NavnathgadeSir shared his views why we should donate blood.