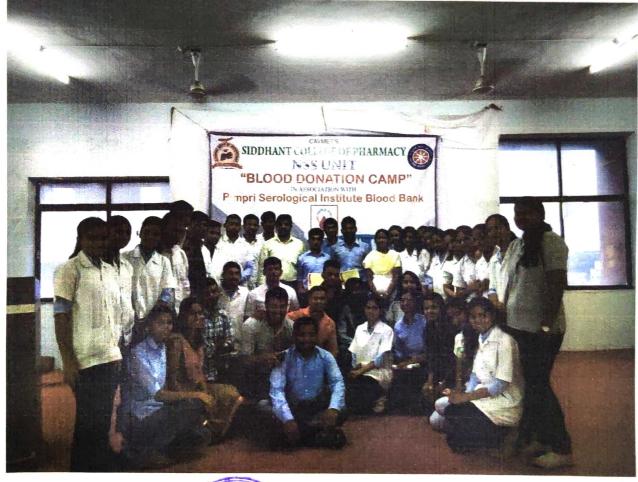

#### **BLOOD DONATION CAMP**

DATE

: 09/02/2023

VENUE : Scop Seminar Hall/ Library

BLOOD BANK :OM Blood center

**NUMBER OF VOLUNTEER PARTICIPATED: 20** 

#### **BLOOD DONORS PARTICIPATED:**110

**OBJECTIVE:** Donate blood to save another needy life.

OUTCOME: camp encouraged to students to donate blood

**MAIN DESCRIPTION:** Today 9<sup>th</sup> Feb 2023 from 9 amto 5 pm. We Siddhant College of Pharmacy (NSS Department) organized Blood donation camp,in collaboration with OM Blood center

Camp Inaugurated by Principal Dr. Rahul Dumbre sir, HOD Dr. Swati Deshmukh mam and Honorable management Mrs. ShananYadav. During inauguration all teaching and non teaching staff of Siddhant group of institute were equally participated. Our honourablemanagment felicitated OMBlood Centre staff. So many nonteaching, teaching staff donated blood and shown service to humanity.

At the camp about 110 units of blood donated by donors.Principal, and management congratulated donors and were applicated by certificates. And registrar Mr. NavnathgadeSir shared his views why we should donate blood.