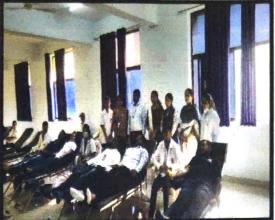

#### **BLOOD DONATION CAMP**

DATE

: 09/02/2023

VENUE : Scop Seminar Hall/ Library

BLOOD BANK :OM Blood center

**NUMBER OF VOLUNTEER PARTICIPATED: 20** 

#### **BLOOD DONORS PARTICIPATED:**110

**OBJECTIVE:** Donate blood to save another needy life.

OUTCOME: camp encouraged to students to donate blood

**MAIN DESCRIPTION:** Today 9<sup>th</sup> Feb 2023 from 9 amto 5 pm. We Siddhant College of Pharmacy (NSS Department) organized Blood donation camp,in collaboration with OM Blood center

#### **Blood donation Registration and blood donation**

41100

\*

Sudumbre, Maharashtra, India MAIN BUILDING, SIDDHANT COLLEGE OF ENGINEERING, Sudumbre, Maharashtra 412109, India Lat 18.758723° Long 73.755534° 09/02/23 11:55 AM GMT +05:30