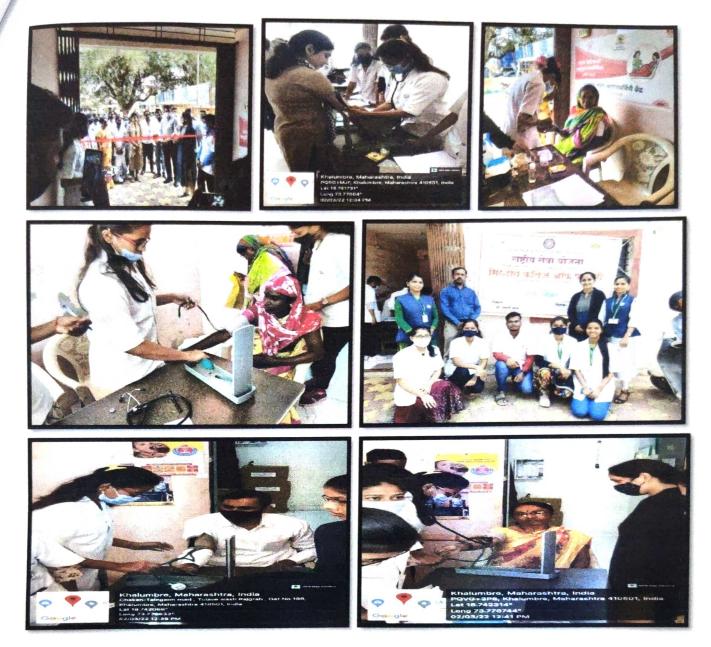

#### NATIONAL PHARMACY WEEK (WORLD PHARMACIST DAY)

DATE: -27/09/2022

**VENUE:** siddhant college of pharmacy, sudumbre

**OBJECTIVE**: The main objective of NPW is to create awareness amongst the public, other healthcare providers and the authorities. To create awareness about the pharmacy profession and role of the pharmacist in general and in public.

#### **MAIN DESCRIPTION:**

As per Pharmacy Council of India Siddhant College of D Pharmacy and B Pharmacy, Women Diploma College of Pharmacy conducted Pharma rally, Street play and various competitions on the occasion of World Pharmacist Day. More than 100 students were actively participated Pharma Rally began from Siddhant College premises to sudumbregaon.In this rally Principals, Dr.R.K.Dumbre, Mr B.Mathdevru ,Mr .Sagar Kore, Teaching, Non-teaching staff, and students were actively participated. During rally students also shown street play and created awareness related Pharmacist profession and shown hoarding in prominent places in sudumbregaon.We also planted saplings in Siddhant College of Pharmacy . We are greatful to our Honorable management for their timely support and our College Principal Dr.R.K.Dumbre Sir and HOD Dr.SwatiDeshmukh madam guided students for participation in this activity.

## **Cleanliness drive**

**DATE** :19/10/2022

VENUE : College campus, sudavadi village, sudumbare village

In this regard, our college organized the below mention events as per the date given below.

NSS department as per SPPU circular orgaised clean drive camp on 19 october 2022 near college campus, at sudumbare village. 100 nss volunteers participated in it. We cleaned village. Sudumbaregrampanchayat helped us to destroy collected plastic. Ms. Swati Kale mam took initiate to organized this camp.

### VOTER AWARENESS CAMP

| DATE             | : 25/11/2022 and 19 Feb 2023                 |
|------------------|----------------------------------------------|
| VENUE            | : Siddhant college campus, Khalumbre village |
| <b>GUIDED BY</b> | : Ms. Swati Kale                             |

PRINCIPAL SIDDHANT COLLEGE OF PHARMACY. SUDUMBRE, PUNE-412 109

SavitribaiPhule Pune University, Board of Students Development, Siddhant College Of Pharmacy organized Voter Awareness Camp on 22/11/2022. Total 100 students are participated in this programme. The college runs the programme on Voter Awareness Programme in college. The youth is a backbone of India. The development of country the students perform very important role. Head Department of Polities, delivered the guidance workshop on process of register name in voting card, link adhar to voting card process, correction in name of voters in voting card on 23 / 11 /2022 at Vadgaonmaval.. Camp was conducted in college campus on 25 nove 2022 and at khalumbre on 19 feb 2023. Khalumbre and sudumbarevillagius people participated and took benefits of camp. For this program Registrar Mr. NavnathGade sir, Mr. Mahendra Chavhan, Mr. Ram Gholap and Program officer Ms. Swati Bhimrao Kale took special efforts.

## **NSS SPECIAL CAMP 2022-23**

**DATE** : 15<sup>th</sup> Feb 2023 to 21<sup>st</sup> Feb 2023

VENUE : Khalumbre, TalukaKhed, Pune.

**ORGANIZED BY** : Miss. Swati Kale

#### SUMMARY:

With the permission of NSS Dept, Savitribhai Phule Pune University, Pune, Siddhant College of Pharmacy organized seven days winter camp from 15<sup>th</sup> Feb 2023 to 21<sup>st</sup> Feb 2023at the Khalumbre village, Pune. Total fifty (50 nos.) students were enrolled for this camp on the basis of undertaking and NSS regular activity. In addition, teaching staff's and peons were assigned duties for the safety and security of the NSS volunteers. All NSS volunteers were divided into various groups and one member from each group was nominated as group leader for smooth conduct of camp activity. During this camp, various social activities were carried out in the village as per daily schedule. **Daily Schedule:** 

#### **BLOOD DONATION CAMP**

DATE

: 09/02/2023

VENUE : Scop Seminar Hall/ Library

BLOOD BANK :OM Blood center

**NUMBER OF VOLUNTEER PARTICIPATED: 20** 

#### **BLOOD DONORS PARTICIPATED:**110

**OBJECTIVE:** Donate blood to save another needy life.

OUTCOME: camp encouraged to students to donate blood

**MAIN DESCRIPTION:** Today 9<sup>th</sup> Feb 2023 from 9 amto 5 pm. We Siddhant College of Pharmacy (NSS Department) organized Blood donation camp,in collaboration with OM Blood center