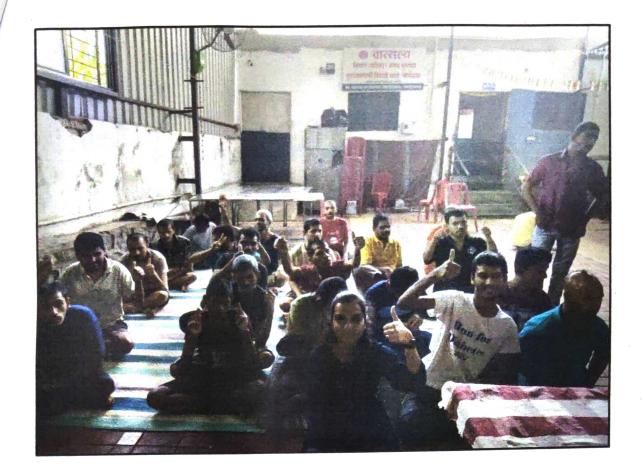

## **NSS SPECIAL CAMP 2022-23**

**DATE** : 15<sup>th</sup> Feb 2023 to 21<sup>st</sup> Feb 2023

VENUE : Khalumbre, TalukaKhed, Pune.

**ORGANIZED BY** : Miss. Swati Kale

#### SUMMARY:

With the permission of NSS Dept, Savitribhai Phule Pune University, Pune, Siddhant College of Pharmacy organized seven days winter camp from 15<sup>th</sup> Feb 2023 to 21<sup>st</sup> Feb 2023at the Khalumbre village, Pune. Total fifty (50 nos.) students were enrolled for this camp on the basis of undertaking and NSS regular activity. In addition, teaching staff's and peons were assigned duties for the safety and security of the NSS volunteers. All NSS volunteers were divided into various groups and one member from each group was nominated as group leader for smooth conduct of camp activity. During this camp, various social activities were carried out in the village as per daily schedule. **Daily Schedule:** 

#### 1. Inauguration& Tree plantation-

Siddhant College of Pharmacy organizes the NSS program in the KhalumbreVillege on the 25.02.2022-03.03.2022. Firstly inauguration was done by dignitariesSarpanch Mrs. SonaltaiBotre ,Samajbhushan Shree SandipbhauBotre. SCOP principal Dr. Rahul Dumbre sir, Registar Mr. NavnathGade, Program Officer Prof. Swati Kale, NSS member Prof. ShubhangiThopate, Prof. Deepali Gaikwad, Non teching staff Mr. Mahendrachavhan, Mr. AmrutGade, Mr. Gholap and nssvolenteers. After inauguration tree plantation was done. In the evening our guest speaker Dr. Prachi Rahul Bhosale nicely explained the health, hygiene, nutrition and women health problem such as PCOD, Thyroid etc. Total 25 girl and 25 boy'sstudents were present during lecture and also localized village women's also listen the lecture. All programs were nicely arranged by Prof. Swati Kale ma'am. Program was concluded by vote of thanks by Prof. Mrs. Deepali Gaikwad ma'am.