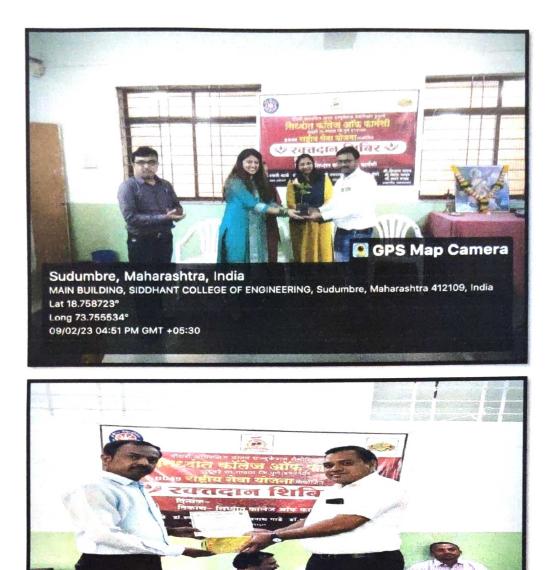

#### **BLOOD DONATION CAMP**

DATE

: 09/02/2023

VENUE : Scop Seminar Hall/ Library

BLOOD BANK :OM Blood center

**NUMBER OF VOLUNTEER PARTICIPATED: 20** 

#### **BLOOD DONORS PARTICIPATED:**110

**OBJECTIVE:** Donate blood to save another needy life.

OUTCOME: camp encouraged to students to donate blood

**MAIN DESCRIPTION:** Today 9<sup>th</sup> Feb 2023 from 9 amto 5 pm. We Siddhant College of Pharmacy (NSS Department) organized Blood donation camp,in collaboration with OM Blood center

Camp Inaugurated by Principal Dr. Rahul Dumbre sir, HOD Dr. Swati Deshmukh mam and Honorable management Mrs. ShananYadav. During inauguration all teaching and non teaching staff of Siddhant group of institute were equally participated. Our honourablemanagment felicitated OMBlood Centre staff. So many nonteaching, teaching staff donated blood and shown service to humanity.