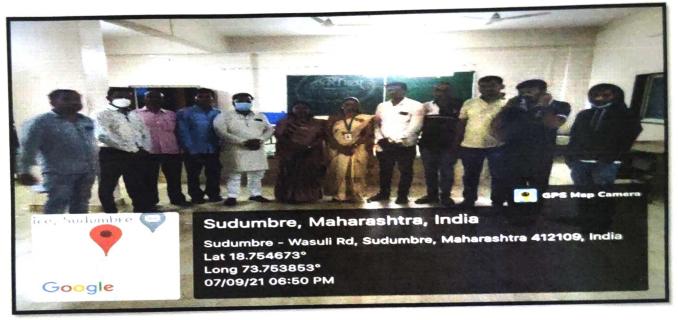

#### **GENDER SENSITIVITY**

DATE :26/11/2021

VENUE : Environment section Pune University

**NO. OF PARTICIPANT:02** 

**OBJECTIVES** : To aware peopleabout gender sensitivity.

**MAIN DESCRIPTION:** NSS department of SPPU collaboration with "Maharshi Karve Stri Shikshan Sanstha" study and research center, karvenagar organized camp on gender sensitivity for all students of sppu university on 26 November 2021 at 9 am.

Camping was start from registration of nss program officers and volunteers at 9.00 am. Candidate drink tea and then inugeration did by Kulguru SPPU and officers of "Maharshi Karve Stri Shikshan Sanstha"

Officers guided us about about what is gender, sex, and they differentiate gender sensitivity and gender equality by giving live examples.

Workshop start from live quiz completion by using basic sample requirements/objectives and asked to participants that objectives are for gents or for girls. All participants were attended workshop interest fully. After live session drawing completion were organized on theme GENDER sensitivity. Total 20 colleges were participated in it. Groups were done by roll number wise. 20 groups did drawing in various formats like in chart, in tree diagram, in flow chart, in imagination pictures etc..

SIDDHANT COLLEGE OF PHARMACY, SUDUMBRE, PUNE-412 109

Then Officer was guided us on how to aware young people about gender sensitivity. After that SPPU KULGURU shares his personal experience related with topic. At the end vote of thanks given by Dr. Chakane sir.