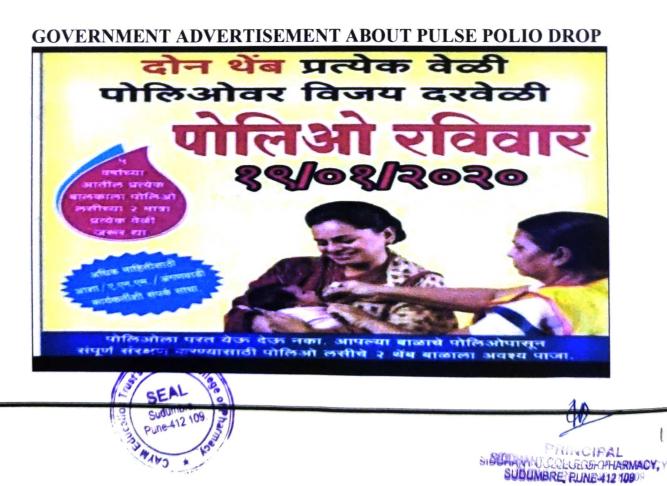

#### 3. Pulse polio camp and Women empowerment Streetplay

At morning session 27 feb 2022, students performed the skit on Save Girl Child and Eradication of Blind Faith. The Motive of this theme is too aware the peoples. Then our NSS volunteers also did work with arogyaupkendra staff to give pulse polio for khalumbre village's children. They mark the houses those are vaccinated with pulse polio. Our guest speaker Mr.SandeshChopadekar sir nicely explained the topic Social media a challenge. Different types of media platforms on the fourth day of the NSS program at 05:00 pm. Total 50 students were present during lecture and also localized villagers also listen the lecture. Guest lecture was nicely arranged under the guidance of Registar Mr. NavnathGade sir.