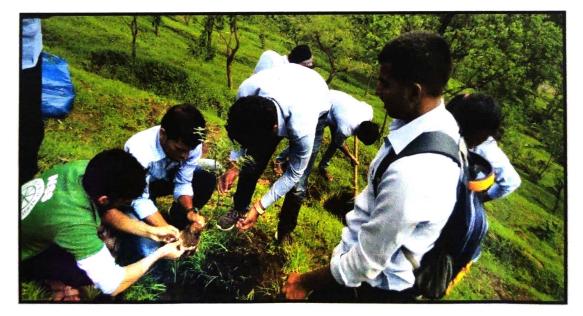

#### SWASTH WARI, NIRMAL WARI HARIT WARI

**EVENT** : Cleanliness Drive Program near Temple and Tree Plantation

**DATE**. : 24 July 2021 and 27 July 2021

**VENUE.** : Near volunteer home, College campus, Vadeshwar gate no 254

#### NUMBER OF VOLUNTEER PARTICIPATED: 50

**OBJECTIVE:** To clean the surrounding area and to maintain it healthy. Trees contribute to their environment over long periods of time by providing oxygen, improving air quality, climate amelioration, conserving water, preserving soil, and supporting wildlife

**MAIN DESCRIPTION**: The Cleaning near Temple and tree plantation were organized under Swachh wari swasth wari Nirma wari Harit Wari on 24<sup>th</sup> and 27<sup>th</sup> July 2021 respectively. In this activity 50 students of the college actively participate in cleaning the surroundings and the area near the Temple.

The Student made a cleanliness drive in the home town temple due to covid pandemic situation. Tree plantation done at SGI college campus and near the student home because of covid pandemic situation.

We planted various trees like coconut, papaya, mango, neem. ashoka etc. 50 students planted trees near their home. College staff also actively participated in tree plantation.