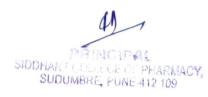

#### SWASTH WARI, NIRMAL WARI HARIT WARI

**EVENT** : Cleanliness Drive Program near Temple and Tree Plantation

**DATE**. : 24 July 2021 and 27 July 2021

**VENUE.** : Near volunteer home, College campus, Vadeshwar gate no 254

#### NUMBER OF VOLUNTEER PARTICIPATED: 50

**OBJECTIVE:** To clean the surrounding area and to maintain it healthy. Trees contribute to their environment over long periods of time by providing oxygen, improving air quality, climate amelioration, conserving water, preserving soil, and supporting wildlife

**MAIN DESCRIPTION**: The Cleaning near Temple and tree plantation were organized under Swachh wari swasth wari Nirma wari Harit Wari on 24<sup>th</sup> and 27<sup>th</sup> July 2021 respectively. In this activity 50 students of the college actively participate in cleaning the surroundings and the area near the Temple.

The Student made a cleanliness drive in the home town temple due to covid pandemic situation. Tree plantation done at SGI college campus and near the student home because of covid pandemic situation.

We planted various trees like coconut, papaya, mango, neem. ashoka etc. 50 students planted trees near their home. College staff also actively participated in tree plantation.