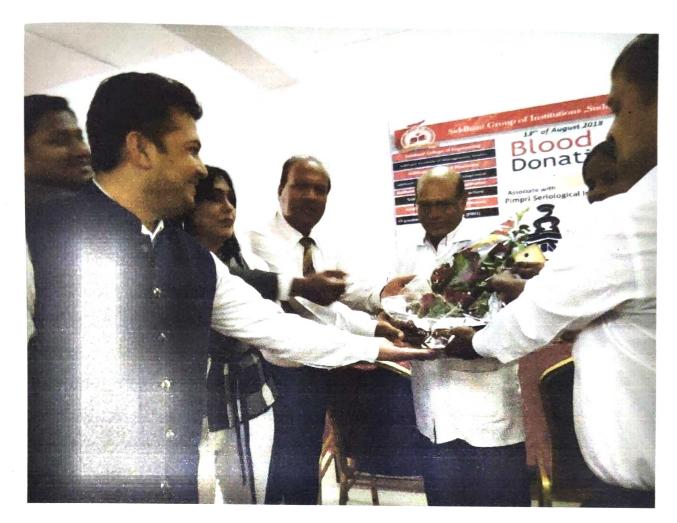

Camp Inaugurated by Principal Dr. Rahul Dumbre sir, HOD Dr. Swati Deshmukh mam and Honorable management Mrs. ShananYadav. During inauguration all teaching and non teaching staff of Siddhant group of institute were equally participated. Our honourablemanagment felicitated OMBlood Centre staff. So many nonteaching, teaching staff donated blood and shown service to humanity.

At the camp about 110 units of blood donated by donors.Principal, and management congratulated donors and were applicated by certificates. And registrar Mr. NavnathgadeSir shared his views why we should donate blood.

After that Mr. Ajay Kharat sir had appreciated NSS Department for excellent organisation and smooth working in blood donation camp. We are very great to our Honorable Management for their continuous motivation and support.