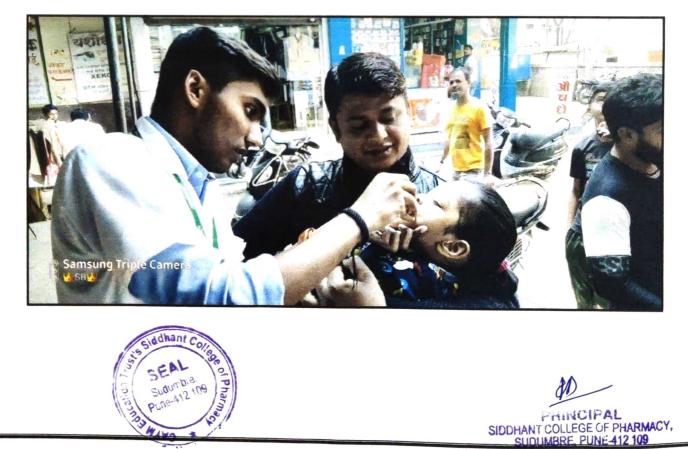

#### 3. Pulse polio camp and Women empowerment Streetplay

At morning session 27 feb 2022, students performed the skit on Save Girl Child and Eradication of Blind Faith. The Motive of this theme is too aware the peoples. Then our NSS volunteers also did work with arogyaupkendra staff to give pulse polio for khalumbre village's children. They mark the houses those are vaccinated with pulse polio. Our guest speaker Mr.SandeshChopadekar sir nicely explained the topic Social media a challenge. Different types of media platforms on the fourth day of the NSS program at 05:00 pm. Total 50 students were present during lecture and also localized villagers also listen the lecture. Guest lecture was nicely arranged under the guidance of Registar Mr. NavnathGade sir.