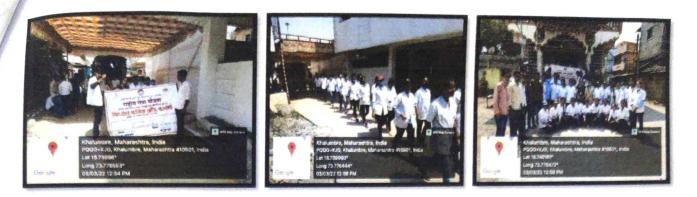

#### **MAIN DESCRIPTION:**

As per Pharmacy Council of India Siddhant College of D Pharmacy and B Pharmacy, Women Diploma College of Pharmacy conducted Pharma rally, Street play and various competitions on the occasion of World Pharmacist Day. More than 100 students were actively participated Pharma Rally began from Siddhant College premises to sudumbregaon.In this rally Principals, Dr.R.K.Dumbre, Mr B.Mathdevru ,Mr .Sagar Kore, Teaching, Non-teaching staff, and students were actively participated. During rally students also shown street play and created awareness related Pharmacist profession and shown hoarding in prominent places in sudumbregaon.We also planted saplings in Siddhant College of Pharmacy . We are greatful to our Honorable management for their timely support and our College Principal Dr.R.K.Dumbre Sir and HOD Dr.SwatiDeshmukh madam guided students for participation in this activity.

In this regard, our college organized the below mention events as per the date given below.

NSS department as per SPPU circular orgaised clean drive camp on 19 october 2022 near college campus, at sudumbare village. 100 nss volunteers participated in it. We cleaned village. Sudumbaregrampanchayat helped us to destroy collected plastic. Ms. Swati Kale mam took initiate to organized this camp.

# ROAD SAFETY AWARNESS PROGRAMME "ROAD SURKSHA JEEVAN <u>RAKSHA"</u>

DATE: -16/01/2023.

VENUE: - Dehu gaown

**OBJECTIVE**: A road safety week is conducted in order to create awareness among the public regarding traffic rules and to reduce casualties of road accidents. Due to lack of awareness, many lose their lives and leads to pain and sufferings. It is celebrated with great enthusiasm every year.

**OUTCOME:** Students will have the skills and knowledge to cross the road safely. Students *will* identify hazards on or near the road and be careful near these.

MAIN DESCRIPTION :Siddhant College of Pharmacy, Sudumbare, organized programmed on Road Safetyawareness programme and helmet safety awareness programme "ROAD SURKSHA JEEVAN RAKSHA". The main objective is to create conducted in order amongst students.A road safety week is to awareness create awareness among the public regarding traffic rules and to reduce casualties of road accidents. Due to lack of awareness, many lose their lives and leads to pain and sufferings. It is celebrated with great enthusiasm every year. Our student discussed various points to people related road awareness like, Don't Over speed, Non Violation of Traffic Rules, Don't use Mobile Phone while driving, Usage of Seat belt, Don't drink and Drive, Discouraging Under Age Driving. Our student make various poster related to Road safety which is very useful tool to create road awareness in people.