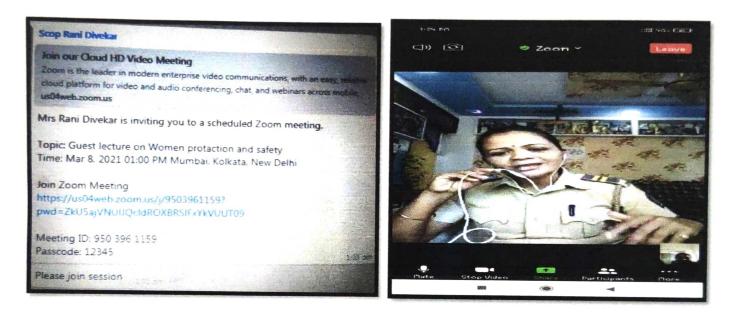

#### **GENDER SENSITIVITY**

DATE :26/11/2021

VENUE : Environment section Pune University

**NO. OF PARTICIPANT:02** 

**OBJECTIVES** : To aware peopleabout gender sensitivity.

**MAIN DESCRIPTION:** NSS department of SPPU collaboration with "Maharshi Karve Stri Shikshan Sanstha" study and research center, karvenagar organized camp on gender sensitivity for all students of sppu university on 26 November 2021 at 9 am.

Camping was start from registration of nss program officers and volunteers at 9.00 am. Candidate drink tea and then inugeration did by Kulguru SPPU and officers of "Maharshi Karve Stri Shikshan Sanstha"

Officers guided us about about what is gender, sex, and they differentiate gender sensitivity and gender equality by giving live examples.

Workshop start from live quiz completion by using basic sample requirements/objectives and asked to participants that objectives are for gents or for girls. All participants were attended workshop interest fully. After live session drawing completion were organized on theme GENDER sensitivity. Total 20 colleges were participated in it. Groups were done by roll number wise. 20 groups did drawing in various formats like in chart, in tree diagram, in flow chart, in imagination pictures etc..

SIDDHANT COLLEGE OF PHARMACY, SUDUMBRE, PUNE-412 109

Then Officer was guided us on how to aware young people about gender sensitivity. After that SPPU KULGURU shares his personal experience related with topic. At the end vote of thanks given by Dr. Chakane sir.