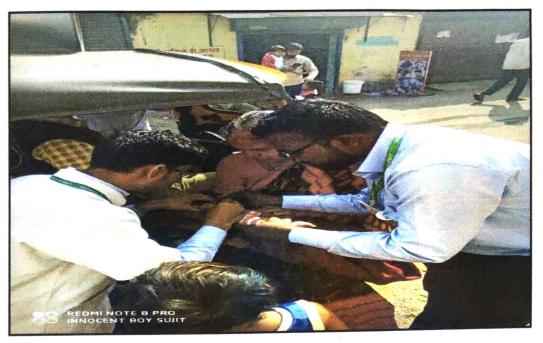

Punawale Hospital .Total 150 students from Siddhant College Of Pharmacy were participated: Program started at 9:00 am to 12 pm at alloted area in group of 3 student. Students are distributed at various booths in respective areas. And survey was conducted at each and every home to check whether anyone children below 5 year age is remaining for pulse polio vaccination taken and after taking survey and those child remaining to take pulse polio drop ,give them drop and mark on child finger, make entry on that house.



PRINCIPAL SIDDHANT COLLEGE OF PHARMACY, SUDUMBRE, PUNE-412 109

## SURVEY OF MISSING CHILD & ADMINISTERED PULSE POLIO DROP WRITE THE MARK /CODE ON DOOR OF EACH



TALLY SHEET FILL STUDENT DURING SURVEY OF PULSE POLIO







## MISSING CHILD ORALLY ADMINISTRATION OF PULSE POLIO



# MARK & HAND ADMINISTRATION OF PULSE POLIO DROP









# OUR COLLEGE PARTICIPATED IN PULSE POLIO PROGRAM NEWS COME IN NEWS PAPER

(Name of the member)

Mrs.swapnali Girme

Mrs. Jyoti Kadam



Adalez ao

(Name of Coordinator)

Mrs. Kanchan Bhalerao

PRINCIPAL SIDDHANT COLLEGE OF PHARMACY, SUDUMBRE, PUNE-412 109



पिंपरी चिंचवड महानगरपालिका तालेरा रुग्णालय क. तालेरा/कुक/कावि/५४२/२०१९ दि. २३ / १२ /२०१९

प्रति,

मा. प्राचार्य/ संस्थाचालक, सिद्धांत कॉलेज ऑफ फार्मसी, तळेगाव.

> विषय : राष्ट्रीय पल्स पोलिओ लसीकरण मोहीम जानेवारी २०२० करिता स्वयंसेवक/विद्यार्थी उपलब्ध करून देणेबाबत. संदर्भ: क्र.वैद्य/९/कावि/५१३१/२०१९ दि. १०/१२/२०१९ रोजीचे पञ

राष्ट्रीय पल्स पोलिओ लसीकरण मोहिमेमध्ये दरवर्षी कार्यशेत्रातील संस्था व महाविदयालयामधून लसीकरणाकरिता मोठया प्रमाणावर विदयार्थी (स्वयंसेवक) उपलब्ध करुन घ