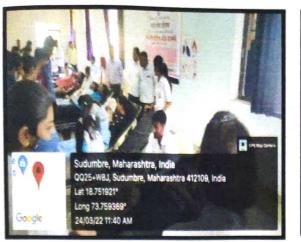

#### **BLOOD DONATION CAMP**

DATE

: 09/02/2023

VENUE : Scop Seminar Hall/ Library

BLOOD BANK :OM Blood center

**NUMBER OF VOLUNTEER PARTICIPATED: 20** 

#### **BLOOD DONORS PARTICIPATED:**110

**OBJECTIVE:** Donate blood to save another needy life.

OUTCOME: camp encouraged to students to donate blood

**MAIN DESCRIPTION:** Today 9<sup>th</sup> Feb 2023 from 9 amto 5 pm. We Siddhant College of Pharmacy (NSS Department) organized Blood donation camp,in collaboration with OM Blood center

#### **Blood donation Registration and blood donation**

41100

\*

Sudumbre, Maharashtra, India MAIN BUILDING, SIDDHANT COLLEGE OF ENGINEERING, Sudumbre, Maharashtra 412109, India Lat 18.758723° Long 73.755534° 09/02/23 11:55 AM GMT +05:30