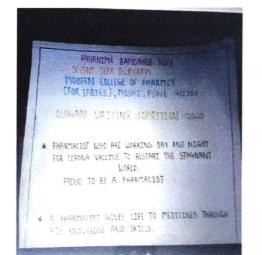

#### NATIONAL PHARMACY WEEK (WORLD PHARMACIST DAY)

DATE: -27/09/2022

**VENUE:** siddhant college of pharmacy, sudumbre

**OBJECTIVE**: The main objective of NPW is to create awareness amongst the public, other healthcare providers and the authorities. To create awareness about the pharmacy profession and role of the pharmacist in general and in public.

#### **MAIN DESCRIPTION:**

As per Pharmacy Council of India Siddhant College of D Pharmacy and B Pharmacy, Women Diploma College of Pharmacy conducted Pharma rally, Street play and various competitions on the occasion of World Pharmacist Day. More than 100 students were actively participated Pharma Rally began from Siddhant College premises to sudumbregaon.In this rally Principals, Dr.R.K.Dumbre, Mr B.Mathdevru ,Mr .Sagar Kore, Teaching, Non-teaching staff, and students were actively participated. During rally students also shown street play and created awareness related Pharmacist profession and shown hoarding in prominent places in sudumbregaon.We also planted saplings in Siddhant College of Pharmacy . We are greatful to our Honorable management for their timely support and our College Principal Dr.R.K.Dumbre Sir and HOD Dr.SwatiDeshmukh madam guided students for participation in this activity.