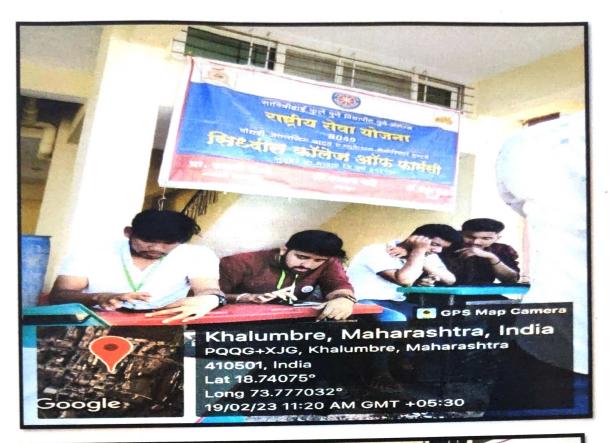

### VOTER AWARENESS CAMP

| DATE             | : 25/11/2022 and 19 Feb 2023                 |
|------------------|----------------------------------------------|
| VENUE            | : Siddhant college campus, Khalumbre village |
| <b>GUIDED BY</b> | : Ms. Swati Kale                             |

#### NUMBER OF PARTICIPANTS :above 100

**OBJECTIVE:** To create awareness about voting and link adgar card with voting card,

**OUTCOME:** To ensure that people understand their right as voters and exercise that right with full knowledge and responsibility.

#### **MAIN DESCRIPTION:**

As per SPPU circular we nss department of Siddhant college of pharmacy enthusiastically organized and conducted voting awareness camp. In democracy, it is not simply enough to inform voters about election dates. In order to help the electorates take an informed decision, it is quintessential to sensitise them about the importance of participating in the electoral process. Moreover, voters need to be educated about the process and made aware of the political parties, their manifestos, backgrounds of the contesting candidates and armed with several other information to help them cast an 'enlightened' vote.

To sensitize the voters about the importance of participation in an electoral process and to ensure a responsive, accountable and democratically elected government government of India has decided to celebrate January 25 every year as 'National Voters' Day' (

PRINCIPAL SIDDHANT COLLEGE OF PHARMACY. SUDUMBRE, PUNE-412 109

SavitribaiPhule Pune University, Board of Students Development, Siddhant College Of Pharmacy organized Voter Awareness Camp on 22/11/2022. Total 100 students are participated in this programme. The college runs the programme on Voter Awareness Programme in college. The youth is a backbone of India. The development of country the students perform very important role. Head Department of Polities, delivered the guidance workshop on process of register name in voting card, link adhar to voting card process, correction in name of voters in voting card on 23 / 11 /2022 at Vadgaonmaval.. Camp was conducted in college campus on 25 nove 2022 and at khalumbre on 19 feb 2023. Khalumbre and sudumbarevillagius people participated and took benefits of camp. For this program Registrar Mr. NavnathGade sir, Mr. Mahendra Chavhan, Mr. Ram Gholap and Program officer Ms. Swati Bhimrao Kale took special efforts.