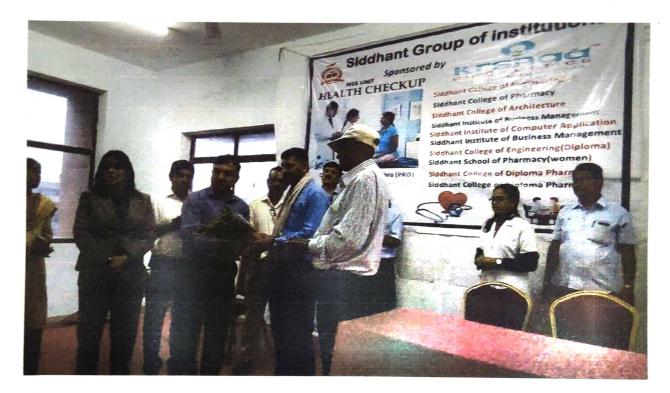

#### NATIONAL PHARMACY WEEK (WORLD PHARMACIST DAY)

DATE: -27/09/2022

**VENUE:** siddhant college of pharmacy, sudumbre

**OBJECTIVE**: The main objective of NPW is to create awareness amongst the public, other healthcare providers and the authorities. To create awareness about the pharmacy profession and role of the pharmacist in general and in public.

#### **MAIN DESCRIPTION:**

As per Pharmacy Council of India Siddhant College of D Pharmacy and B Pharmacy, Women Diploma College of Pharmacy conducted Pharma rally, Street play and various competitions on the occasion of World Pharmacist Day. More than 100 students were actively participated Pharma Rally began from Siddhant College premises to sudumbregaon.In this rally Principals, Dr.R.K.Dumbre, Mr B.Mathdevru ,Mr .Sagar Kore, Teaching, Non-teaching staff, and students were actively participated. During rally students also shown street play and created awareness related Pharmacist profession and shown hoarding in prominent places in sudumbregaon.We also planted saplings in Siddhant College of Pharmacy . We are greatful to our Honorable management for their timely support and our College Principal Dr.R.K.Dumbre Sir and HOD Dr.SwatiDeshmukh madam guided students for participation in this activity.