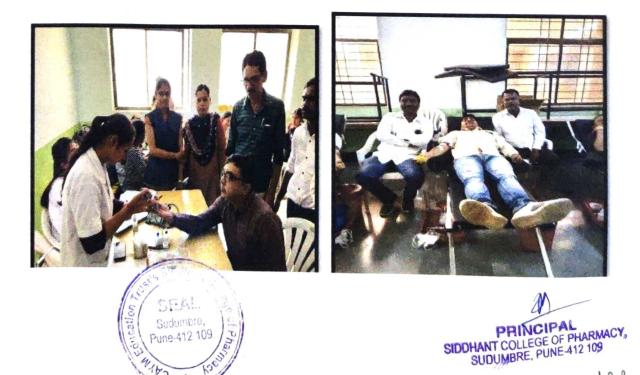

#### **РНОТО:** Inaugeration

#### Lamp lightning

#### **Blood donation Registration and blood donation**

41100

\*

Sudumbre, Maharashtra, India MAIN BUILDING, SIDDHANT COLLEGE OF ENGINEERING, Sudumbre, Maharashtra 412109, India Lat 18.758723° Long 73.755534° 09/02/23 11:55 AM GMT +05:30