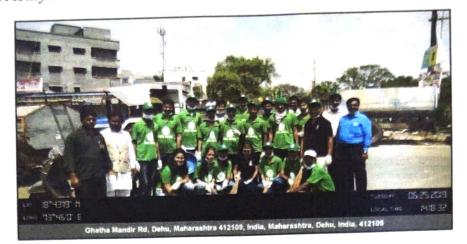

## **Cleanliness drive**

**DATE** :19/10/2022

VENUE : College campus, sudavadi village, sudumbare village

# NUMBER OF VOLUNTEER PARTICIPATED:100

In this regard, our college organized the below mention events as per the date given below.

NSS department as per SPPU circular orgaised clean drive camp on 19 october 2022 near college campus, at sudumbare village. 100 nss volunteers participated in it. We cleaned village. Sudumbaregrampanchayat helped us to destroy collected plastic. Ms. Swati Kale mam took initiate to organized this camp.