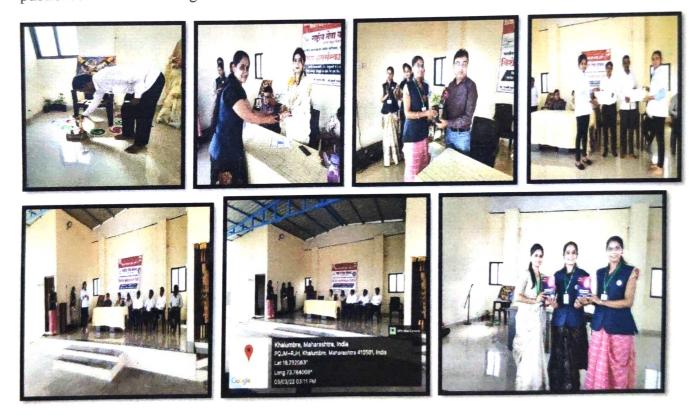

#### 1. Inauguration& Tree plantation-

Siddhant College of Pharmacy organizes the NSS program in the KhalumbreVillege on the 25.02.2022-03.03.2022. Firstly inauguration was done by dignitariesSarpanch Mrs. SonaltaiBotre ,Samajbhushan Shree SandipbhauBotre. SCOP principal Dr. Rahul Dumbre sir, Registar Mr. NavnathGade, Program Officer Prof. Swati Kale, NSS member Prof. ShubhangiThopate, Prof. Deepali Gaikwad, Non teching staff Mr. Mahendrachavhan, Mr. AmrutGade, Mr. Gholap and nssvolenteers. After inauguration tree plantation was done. In the evening our guest speaker Dr. Prachi Rahul Bhosale nicely explained the health, hygiene, nutrition and women health problem such as PCOD, Thyroid etc. Total 25 girl and 25 boy'sstudents were present during lecture and also localized village women's also listen the lecture. All programs were nicely arranged by Prof. Swati Kale ma'am. Program was concluded by vote of thanks by Prof. Mrs. Deepali Gaikwad ma'am.

#### 1. Inauguration& Tree plantation-

KORW

Siddhant College of Pharmacy organizes the NSS program in the KhalumbreVillege on the 25.02.2022-03.03.2022. Firstly inauguration was done by dignitariesSarpanch Mrs. SonaltaiBotre ,Samajbhushan Shree SandipbhauBotre. SCOP principal Dr. Rahul Dumbre sir, Registar Mr. NavnathGade, Program Officer Prof. Swati Kale, NSS member Prof. ShubhangiThopate, Prof. Deepali Gaikwad, Non teching staff Mr. Mahendrachavhan, Mr. AmrutGade, Mr. Gholap and nssvolenteers. After inauguration tree plantation was done. In the evening our guest speaker Dr. Prachi Rahul Bhosale nicely explained the health, hygiene, nutrition and women health problem such as PCOD, Thyroid etc. Total 25 girl and 25 boy'sstudents were present during lecture and also localized village women's also testen the lecture. All programs were nicely arranged by Prof. Synti Kale ma'am. Program was cancheded by vote of thanks by Prof. Mrs. Deepali Gaikwad ma'am.

#### 3. Pulse polio camp and Women empowerment Streetplay

At morning session 27 feb 2022, students performed the skit on Save Girl Child and Eradication of Blind Faith. The Motive of this theme is too aware the peoples. Then our NSS volunteers also did work with arogyaupkendra staff to give pulse polio for khalumbre village's children. They mark the houses those are vaccinated with pulse polio. Our guest speaker Mr.SandeshChopadekar sir nicely explained the topic Social media a challenge. Different types of media platforms on the fourth day of the NSS program at 05:00 pm. Total 50 students were present during lecture and also localized villagers also listen the lecture. Guest lecture was nicely arranged under the guidance of Registar Mr. NavnathGade sir.

#### 4. AzadikaAmrutmahotsav: Rangoli competition

Rangoli competition was organized on the fourth day of the NSS program (28.02.2022) at 09:00 am. 25 participants were present. All rangolis were beautifully drawn & coloured by the participants. Rangoli looked very realistic. Competition was judged by HOD Dr. Swati Deshmukh madam, guest speaker Mr. Pravint fore sir & NSS co-ordinator Prof. Mrs. SunitaMaharaj First winner

#### 6. Rallyonvarioussocialissues, Healthcheckupcamp

Six day 02/03/2022 5 nss volunteers divided in three groups for health checkup, tree plantation and cleaning of temple. From morning 10 am health check up camp started collaborated with arogyavibhag at khalumbre grampanchayat, in this blood pressure, weight, blood group, and hemoglobin were checked. First women of khalubreSarpanchSonaltai did her check up firstly. Near about 40 villages took benefits of camp. Next group planted 20 trees in temple area, also cleaned temple too.At evening of 02/03/2022, Mr. Sanju Mohan sports in-charge SCOP visited in NSS camp and guided to students about yoga, physical fitness and motivated us to do more social work.