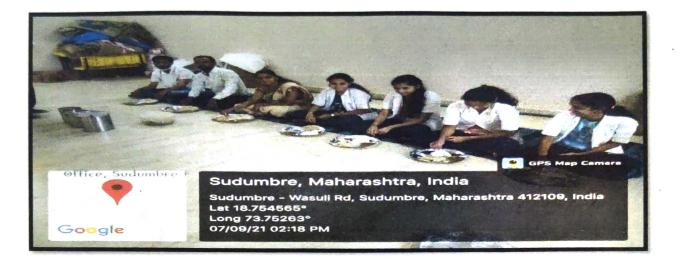

#### **POSHAN MAHINA**

#### DATE

: 7<sup>th</sup> Sept 2021, 14<sup>th</sup> Sept, 2021, 16<sup>th</sup> Sept, 2021.

VENUE : Z. P school sudumbare

# NUMBER OF VOLUNTEER PARTICIPATED: 60

**OBJECTIVE :** Protect other self from covid 19, To aware and guided pregnant women about nutrition in pregnancy.

### SUMMARY:

From 1<sup>st</sup>sept to 30 sept, Poshan mahina were celebrated on virtue mode. Under this activity we Nss department of SCOP organized covid vaccination camp on 7<sup>th</sup> Sept, 2021. 350 people vaccinated under this camp. On 14<sup>th</sup>sept, 2021 at 10am we organized Yoga session for pregnant women, then on same day at 1.00 pm Dr. Prachi Bhosale guided us about many traditional recipes were helpful in pregnancy as nutritional supplements. 50 students were present in this seminar. 10 pregnant women benefitted by this session. Mrs. Deepali Gaikwad had taken efforts to conduct such event for pregnant women as per circular, at the end Ms. Swati Kale NSS coordinator given vote of thanks.