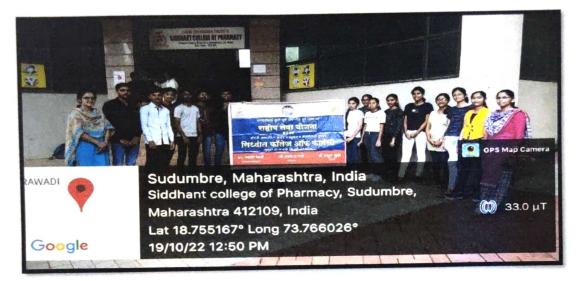

## **Cleanliness drive**

**DATE** :19/10/2022

VENUE : College campus, sudavadi village, sudumbare village

In this regard, our college organized the below mention events as per the date given below.

NSS department as per SPPU circular orgaised clean drive camp on 19 october 2022 near college campus, at sudumbare village. 100 nss volunteers participated in it. We cleaned village. Sudumbaregrampanchayat helped us to destroy collected plastic. Ms. Swati Kale mam took initiate to organized this camp.