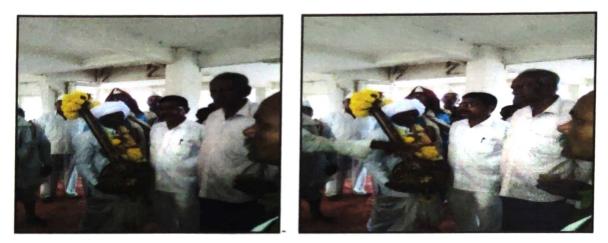

#### NATIONAL PHARMACY WEEK (WORLD PHARMACIST DAY)

DATE: -27/09/2022

**VENUE:** siddhant college of pharmacy, sudumbre

**OBJECTIVE**: The main objective of NPW is to create awareness amongst the public, other healthcare providers and the authorities. To create awareness about the pharmacy profession and role of the pharmacist in general and in public.

#### **MAIN DESCRIPTION:**

As per Pharmacy Council of India Siddhant College of D Pharmacy and B Pharmacy, Women Diploma College of Pharmacy conducted Pharma rally, Street play and various competitions on the occasion of World Pharmacist Day. More than 100 students were actively participated Pharma Rally began from Siddhant College premises to sudumbregaon.In this rally Principals, Dr.R.K.Dumbre, Mr B.Mathdevru ,Mr .Sagar Kore, Teaching, Non-teaching staff, and students were actively participated. During rally students also shown street play and created awareness related Pharmacist profession and shown hoarding in prominent places in sudumbregaon.We also planted saplings in Siddhant College of Pharmacy . We are greatful to our Honorable management for their timely support and our College Principal Dr.R.K.Dumbre Sir and HOD Dr.SwatiDeshmukh madam guided students for participation in this activity.