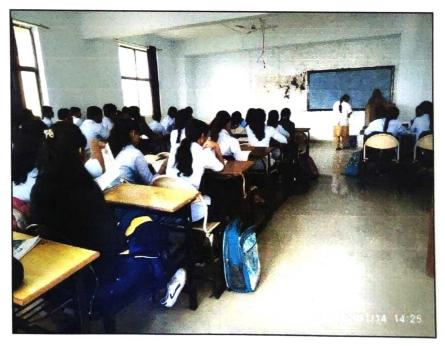

#### **GENDER SENSITIVITY**

DATE :26/11/2021

VENUE : Environment section Pune University

**NO. OF PARTICIPANT:02** 

**OBJECTIVES** : To aware peopleabout gender sensitivity.

**MAIN DESCRIPTION:** NSS department of SPPU collaboration with "Maharshi Karve Stri Shikshan Sanstha" study and research center, karvenagar organized camp on gender sensitivity for all students of sppu university on 26 November 2021 at 9 am.

Camping was start from registration of nss program officers and volunteers at 9.00 am. Candidate drink tea and then inugeration did by Kulguru SPPU and officers of "Maharshi Karve Stri Shikshan Sanstha"

Officers guided us about about what is gender, sex, and they differentiate gender sensitivity and gender equality by giving live examples.

Workshop start from live quiz completion by using basic sample requirements/objectives and asked to participants that objectives are for gents or for girls. All participants were attended workshop interest fully. After live session drawing completion were organized on theme GENDER sensitivity. Total 20 colleges were participated in it. Groups were done by roll number wise. 20 groups did drawing in various formats like in chart, in tree diagram, in flow chart, in imagination pictures etc..

SIDDHANT COLLEGE OF PHARMACY, SUDUMBRE, PUNE-412 109

Then Officer was guided us on how to aware young people about gender sensitivity. After that SPPU KULGURU shares his personal experience related with topic. At the end vote of thanks given by Dr. Chakane sir.