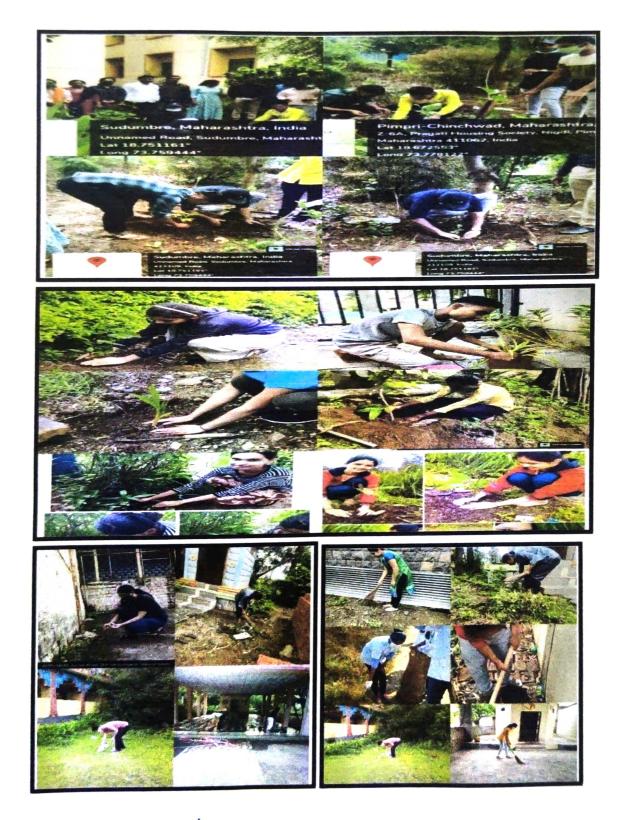

#### SWASTH WARI, NIRMAL WARI HARIT WARI

**EVENT** : Cleanliness Drive Program near Temple and Tree Plantation

**DATE**. : 24 July 2021 and 27 July 2021

**VENUE.** : Near volunteer home, College campus, Vadeshwar gate no 254

#### NUMBER OF VOLUNTEER PARTICIPATED: 50

**OBJECTIVE:** To clean the surrounding area and to maintain it healthy. Trees contribute to their environment over long periods of time by providing oxygen, improving air quality, climate amelioration, conserving water, preserving soil, and supporting wildlife

**MAIN DESCRIPTION**: The Cleaning near Temple and tree plantation were organized under Swachh wari swasth wari Nirma wari Harit Wari on 24<sup>th</sup> and 27<sup>th</sup> July 2021 respectively. In this activity 50 students of the college actively participate in cleaning the surroundings and the area near the Temple.

The Student made a cleanliness drive in the home town temple due to covid pandemic situation. Tree plantation done at SGI college campus and near the student home because of covid pandemic situation.

We planted various trees like coconut, papaya, mango, neem. ashoka etc. 50 students planted trees near their home. College staff also actively participated in tree plantation.