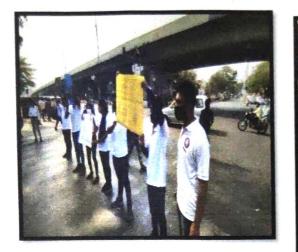

# ROAD SAFETY AWARNESS PROGRAMME "ROAD SURKSHA JEEVAN <u>RAKSHA"</u>

DATE: -16/01/2023.

VENUE: - Dehu gaown

**OBJECTIVE**: A road safety week is conducted in order to create awareness among the public regarding traffic rules and to reduce casualties of road accidents. Due to lack of awareness, many lose their lives and leads to pain and sufferings. It is celebrated with great enthusiasm every year.

**OUTCOME:** Students will have the skills and knowledge to cross the road safely. Students *will* identify hazards on or near the road and be careful near these.

MAIN DESCRIPTION :Siddhant College of Pharmacy, Sudumbare, organized programmed on Road Safetyawareness programme and helmet safety awareness programme "ROAD SURKSHA JEEVAN RAKSHA". The main objective is to create conducted in order amongst students.A road safety week is to awareness create awareness among the public regarding traffic rules and to reduce casualties of road accidents. Due to lack of awareness, many lose their lives and leads to pain and sufferings. It is celebrated with great enthusiasm every year. Our student discussed various points to people related road awareness like, Don't Over speed, Non Violation of Traffic Rules, Don't use Mobile Phone while driving, Usage of Seat belt, Don't drink and Drive, Discouraging Under Age Driving. Our student make various poster related to Road safety which is very useful tool to create road awareness in people.

Our student prepare poster on Road safety and display. Thanks to our Hon. Management, Dr.R.K.Dumbre Principal SCOP, HOD Dr.Swati N. Deshmukh, Student & staff of SCOP attended the program. Whole program was conducted under the guidance of Ms. Swati Kale NSS Coordinator & Mrs.Swapnali Girme Social Activity Coordinator.