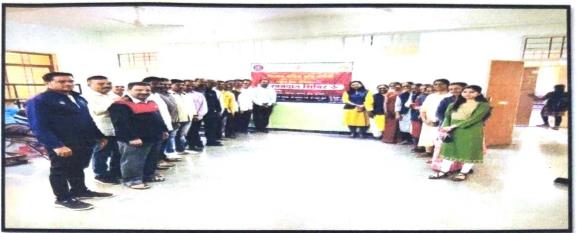

#### NATIONAL PHARMACY WEEK (WORLD PHARMACIST DAY)

DATE: -27/09/2022

**VENUE:** siddhant college of pharmacy, sudumbre

**OBJECTIVE**: The main objective of NPW is to create awareness amongst the public, other healthcare providers and the authorities. To create awareness about the pharmacy profession and role of the pharmacist in general and in public.

#### **MAIN DESCRIPTION:**

As per Pharmacy Council of India Siddhant College of D Pharmacy and B Pharmacy, Women Diploma College of Pharmacy conducted Pharma rally, Street play and various competitions on the occasion of World Pharmacist Day. More than 100 students were actively participated Pharma Rally began from Siddhant College premises to sudumbregaon.In this rally Principals, Dr.R.K.Dumbre, Mr B.Mathdevru ,Mr .Sagar Kore, Teaching, Non-teaching staff, and students were actively participated. During rally students also shown street play and created awareness related Pharmacist profession and shown hoarding in prominent places in sudumbregaon.We also planted saplings in Siddhant College of Pharmacy . We are greatful to our Honorable management for their timely support and our College Principal Dr.R.K.Dumbre Sir and HOD Dr.SwatiDeshmukh madam guided students for participation in this activity.