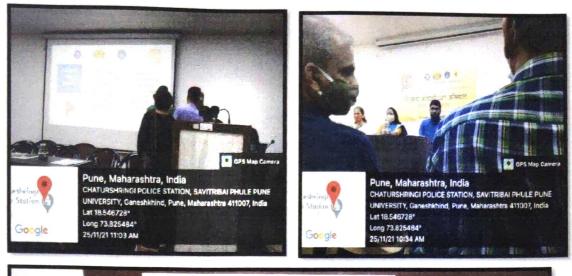

### VOTER AWARENESS CAMP

| DATE             | : 25/11/2022 and 19 Feb 2023                 |
|------------------|----------------------------------------------|
| VENUE            | : Siddhant college campus, Khalumbre village |
| <b>GUIDED BY</b> | : Ms. Swati Kale                             |

#### NUMBER OF PARTICIPANTS :above 100

**OBJECTIVE:** To create awareness about voting and link adgar card with voting card,

**OUTCOME:** To ensure that people understand their right as voters and exercise that right with full knowledge and responsibility.

#### **MAIN DESCRIPTION:**

As per SPPU circular we nss department of Siddhant college of pharmacy enthusiastically organized and conducted voting awareness camp. In democracy, it is not simply enough to inform voters about election dates. In order to help the electorates take an informed decision, it is quintessential to sensitise them about the importance of participating in the electoral process. Moreover, voters need to be educated about the process and made aware of the political parties, their manifestos, backgrounds of the contesting candidates and armed with several other information to help them cast an 'enlightened' vote.

PRINCIPAL SIDDHANT COLLEGE OF PHARMACY. SUDUMBRE, PUNE-412 109

SavitribaiPhule Pune University, Board of Students Development, Siddhant College Of Pharmacy organized Voter Awareness Camp on 22/11/2022. Total 100 students are participated in this programme. The college runs the programme on Voter Awareness Programme in college. The youth is a backbone of India. The development of country the students perform very important role. Head Department of Polities, delivered the guidance workshop on process of register name in voting card, link adhar to voting card process, correction in name of voters in voting card on 23 / 11 /2022 at Vadgaonmaval.. Camp was conducted in college campus on 25 nove 2022 and at khalumbre on 19 feb 2023. Khalumbre and sudumbarevillagius people participated and took benefits of camp. For this program Registrar Mr. NavnathGade sir, Mr. Mahendra Chavhan, Mr. Ram Gholap and Program officer Ms. Swati Bhimrao Kale took special efforts.