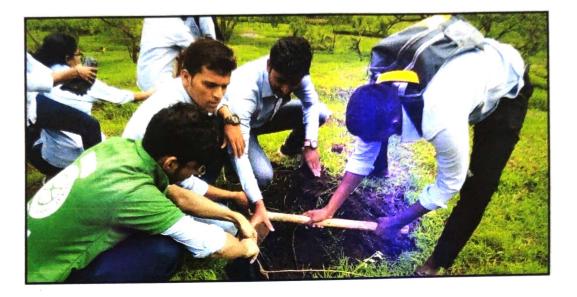

#### SWASTH WARI, NIRMAL WARI HARIT WARI

**EVENT** : Cleanliness Drive Program near Temple and Tree Plantation

**DATE**. : 24 July 2021 and 27 July 2021

**VENUE.** : Near volunteer home, College campus, Vadeshwar gate no 254

#### NUMBER OF VOLUNTEER PARTICIPATED: 50

**OBJECTIVE:** To clean the surrounding area and to maintain it healthy. Trees contribute to their environment over long periods of time by providing oxygen, improving air quality, climate amelioration, conserving water, preserving soil, and supporting wildlife

**MAIN DESCRIPTION**: The Cleaning near Temple and tree plantation were organized under Swachh wari swasth wari Nirma wari Harit Wari on 24<sup>th</sup> and 27<sup>th</sup> July 2021 respectively. In this activity 50 students of the college actively participate in cleaning the surroundings and the area near the Temple.

The Student made a cleanliness drive in the home town temple due to covid pandemic situation. Tree plantation done at SGI college campus and near the student home because of covid pandemic situation.

We planted various trees like coconut, papaya, mango, neem. ashoka etc. 50 students planted trees near their home. College staff also actively participated in tree plantation.