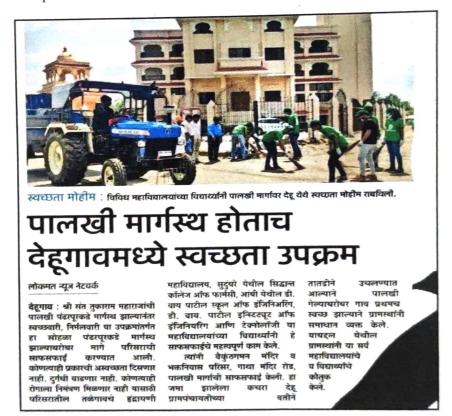

# ROAD SAFETY AWARNESS PROGRAMME "ROAD SURKSHA JEEVAN <u>RAKSHA"</u>

DATE: -16/01/2023.

VENUE: - Dehu gaown

**OBJECTIVE**: A road safety week is conducted in order to create awareness among the public regarding traffic rules and to reduce casualties of road accidents. Due to lack of awareness, many lose their lives and leads to pain and sufferings. It is celebrated with great enthusiasm every year.

**OUTCOME:** Students will have the skills and knowledge to cross the road safely. Students *will* identify hazards on or near the road and be careful near these.

MAIN DESCRIPTION :Siddhant College of Pharmacy, Sudumbare, organized programmed on Road Safetyawareness programme and helmet safety awareness programme "ROAD SURKSHA JEEVAN RAKSHA". The main objective is to create conducted in order amongst students.A road safety week is to awareness create awareness among the public regarding traffic rules and to reduce casualties of road accidents. Due to lack of awareness, many lose their lives and leads to pain and sufferings. It is celebrated with great enthusiasm every year. Our student discussed various points to people related road awareness like, Don't Over speed, Non Violation of Traffic Rules, Don't use Mobile Phone while driving, Usage of Seat belt, Don't drink and Drive, Discouraging Under Age Driving. Our student make various poster related to Road safety which is very useful tool to create road awareness in people.

Our student prepare poster on Road safety and display. Thanks to our Hon. Management, Dr.R.K.Dumbre Principal SCOP, HOD Dr.Swati N. Deshmukh, Student & staff of SCOP attended the program. Whole program was conducted under the guidance of Ms. Swati Kale NSS Coordinator & Mrs.Swapnali Girme Social Activity Coordinator.