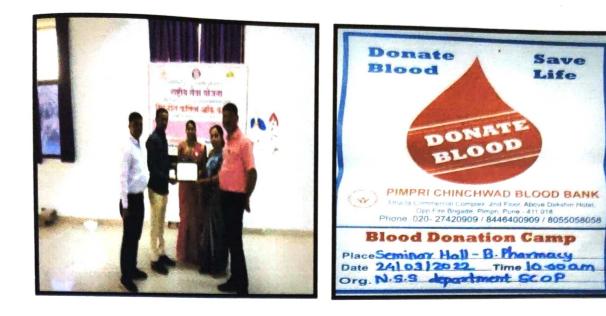

#### **BLOOD DONATION CAMP**

DATE

: 09/02/2023

VENUE : Scop Seminar Hall/ Library

BLOOD BANK :OM Blood center

**NUMBER OF VOLUNTEER PARTICIPATED: 20** 

#### **BLOOD DONORS PARTICIPATED:**110

**OBJECTIVE:** Donate blood to save another needy life.

OUTCOME: camp encouraged to students to donate blood

**MAIN DESCRIPTION:** Today 9<sup>th</sup> Feb 2023 from 9 amto 5 pm. We Siddhant College of Pharmacy (NSS Department) organized Blood donation camp,in collaboration with OM Blood center

Camp Inaugurated by Principal Dr. Rahul Dumbre sir, HOD Dr. Swati Deshmukh mam and Honorable management Mrs. ShananYadav. During inauguration all teaching and non teaching staff of Siddhant group of institute were equally participated. Our honourablemanagment felicitated OMBlood Centre staff. So many nonteaching, teaching staff donated blood and shown service to humanity.

At the camp about 110 units of blood donated by donors.Principal, and management congratulated donors and were applicated by certificates. And registrar Mr. NavnathgadeSir shared his views why we should donate blood.