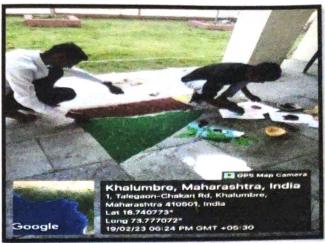

### VOTER AWARENESS CAMP

| DATE             | : 25/11/2022 and 19 Feb 2023                 |
|------------------|----------------------------------------------|
| VENUE            | : Siddhant college campus, Khalumbre village |
| <b>GUIDED BY</b> | : Ms. Swati Kale                             |

PRINCIPAL SIDDHANT COLLEGE OF PHARMACY. SUDUMBRE, PUNE-412 109

SavitribaiPhule Pune University, Board of Students Development, Siddhant College Of Pharmacy organized Voter Awareness Camp on 22/11/2022. Total 100 students are participated in this programme. The college runs the programme on Voter Awareness Programme in college. The youth is a backbone of India. The development of country the students perform very important role. Head Department of Polities, delivered the guidance workshop on process of register name in voting card, link adhar to voting card process, correction in name of voters in voting card on 23 / 11 /2022 at Vadgaonmaval.. Camp was conducted in college campus on 25 nove 2022 and at khalumbre on 19 feb 2023. Khalumbre and sudumbarevillagius people participated and took benefits of camp. For this program Registrar Mr. NavnathGade sir, Mr. Mahendra Chavhan, Mr. Ram Gholap and Program officer Ms. Swati Bhimrao Kale took special efforts.