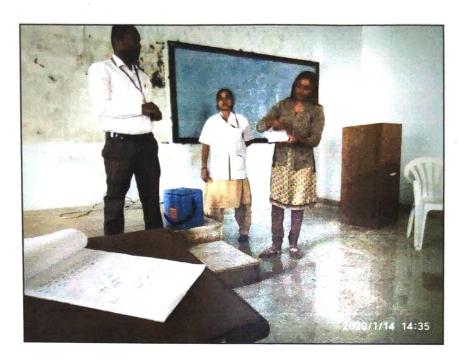

# SEMINAR ON VOTER AWARENESS PROGRAMME

DATE: 25/01/2023

VENUE: Siddhant college of pharmacy

OBJECTIVE: To encourage the voters to participate in the democracy by enrolling themselves in the Electoral Rolls and voting at the time of Election .

DESCRIPTION: Today we Siddhant college of pharmacy arrange seminar on Voter awareness programme. The programme was initiated by Mrs Swapnali Girme and followed by Saraswati Vandana by Mrs Sunita Maharaj. Lightening of lamp performance by Our college Principal Dr R.K.Dumbre, HOD Dr Swati Deshmukh madam.

The session was delivered by our today's speaker Miss payal pansare madam. She tell about To ensure that people understand their right as voters and exercise that right with full knowledge and responsibility. To educate the voter about the importance of vote in democratic country like India by voting for a suitable and right candidate .she also tell What is the main function or importance of election in India? One of the most important features of the democratic policy in India is elections at regular intervals. Holding periodic, free and fair elections are essentials of a democratic system and a part of the basic structure of the Constitution. The Election Commission is regarded as the guardian of elections in the country.she also tell about what is advantage and disadvantages of election so finally she tell student about how much voting is important so do always voting. We are grateful to our Management for their timely support and also to our Principal Dr R. K. Dumbre Sir and HOD(UG) Dr Swati Deshmukh madam guided us to conduct this programme. The programme was concluded by Mrs Deepali Gaikwad by a vote of thanks.

## **PHOTOS:** -

5'

Siddhant College Siddhant College SEAL Sudumbre. Pune A12 109 Pune A12 109 Pune A12 109 Sudumbre.

PRINCIPAL SIDDHANT COLLEGE OF PHARMACY, SUDUMBRE, PUNE 412 109