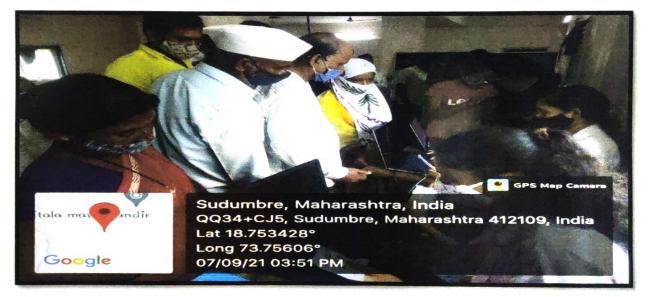

#### **BLOOD DONATION CAMP**

DATE

: 09/02/2023

VENUE : Scop Seminar Hall/ Library

BLOOD BANK :OM Blood center

**NUMBER OF VOLUNTEER PARTICIPATED: 20** 

#### **BLOOD DONORS PARTICIPATED:**110

**OBJECTIVE:** Donate blood to save another needy life.

OUTCOME: camp encouraged to students to donate blood

**MAIN DESCRIPTION:** Today 9<sup>th</sup> Feb 2023 from 9 amto 5 pm. We Siddhant College of Pharmacy (NSS Department) organized Blood donation camp,in collaboration with OM Blood center

Camp Inaugurated by Principal Dr. Rahul Dumbre sir, HOD Dr. Swati Deshmukh mam and Honorable management Mrs. ShananYadav. During inauguration all teaching and non teaching staff of Siddhant group of institute were equally participated. Our honourablemanagment felicitated OMBlood Centre staff. So many nonteaching, teaching staff donated blood and shown service to humanity.

At the camp about 110 units of blood donated by donors.Principal, and management congratulated donors and were applicated by certificates. And registrar Mr. NavnathgadeSir shared his views why we should donate blood.