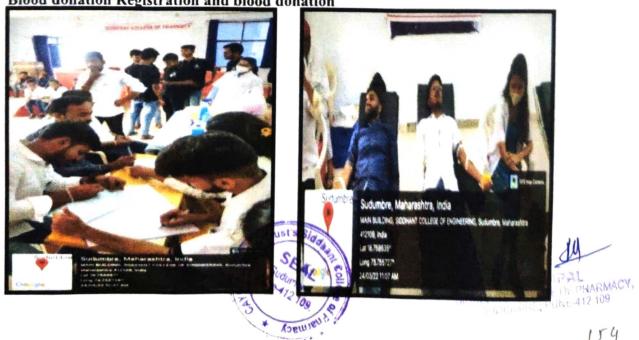

#### **BLOOD DONATION CAMP**

DATE

: 09/02/2023

VENUE : Scop Seminar Hall/ Library

BLOOD BANK :OM Blood center

**NUMBER OF VOLUNTEER PARTICIPATED: 20** 

#### **BLOOD DONORS PARTICIPATED:**110

**OBJECTIVE:** Donate blood to save another needy life.

OUTCOME: camp encouraged to students to donate blood

**MAIN DESCRIPTION:** Today 9<sup>th</sup> Feb 2023 from 9 amto 5 pm. We Siddhant College of Pharmacy (NSS Department) organized Blood donation camp,in collaboration with OM Blood center

#### **Blood donation Registration and blood donation**

41100

\*

Sudumbre, Maharashtra, India MAIN BUILDING, SIDDHANT COLLEGE OF ENGINEERING, Sudumbre, Maharashtra 412109, India Lat 18.758723° Long 73.755534° 09/02/23 11:55 AM GMT +05:30