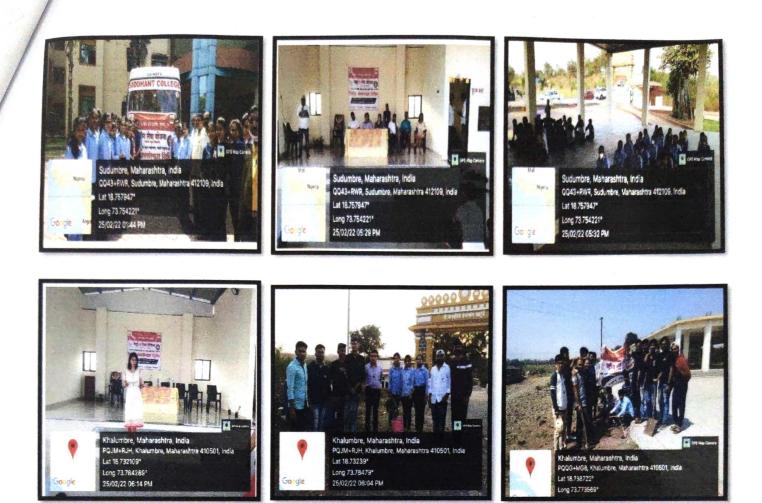

#### NATIONAL PHARMACY WEEK (WORLD PHARMACIST DAY)

DATE: -27/09/2022

**VENUE:** siddhant college of pharmacy, sudumbre

**OBJECTIVE**: The main objective of NPW is to create awareness amongst the public, other healthcare providers and the authorities. To create awareness about the pharmacy profession and role of the pharmacist in general and in public.

#### **MAIN DESCRIPTION:**

As per Pharmacy Council of India Siddhant College of D Pharmacy and B Pharmacy, Women Diploma College of Pharmacy conducted Pharma rally, Street play and various competitions on the occasion of World Pharmacist Day. More than 100 students were actively participated Pharma Rally began from Siddhant College premises to sudumbregaon.In this rally Principals, Dr.R.K.Dumbre, Mr B.Mathdevru ,Mr .Sagar Kore, Teaching, Non-teaching staff, and students were actively participated. During rally students also shown street play and created awareness related Pharmacist profession and shown hoarding in prominent places in sudumbregaon.We also planted saplings in Siddhant College of Pharmacy . We are greatful to our Honorable management for their timely support and our College Principal Dr.R.K.Dumbre Sir and HOD Dr.SwatiDeshmukh madam guided students for participation in this activity.

## **Cleanliness drive**

**DATE** :19/10/2022

VENUE : College campus, sudavadi village, sudumbare village

In this regard, our college organized the below mention events as per the date given below.

NSS department as per SPPU circular orgaised clean drive camp on 19 october 2022 near college campus, at sudumbare village. 100 nss volunteers participated in it. We cleaned village. Sudumbaregrampanchayat helped us to destroy collected plastic. Ms. Swati Kale mam took initiate to organized this camp.

### VOTER AWARENESS CAMP

| DATE             | : 25/11/2022 and 19 Feb 2023                 |
|------------------|----------------------------------------------|
| VENUE            | : Siddhant college campus, Khalumbre village |
| <b>GUIDED BY</b> | : Ms. Swati Kale                             |

PRINCIPAL SIDDHANT COLLEGE OF PHARMACY. SUDUMBRE, PUNE-412 109

SavitribaiPhule Pune University, Board of Students Development, Siddhant College Of Pharmacy organized Voter Awareness Camp on 22/11/2022. Total 100 students are participated in this programme. The college runs the programme on Voter Awareness Programme in college. The youth is a backbone of India. The development of country the students perform very important role. Head Department of Polities, delivered the guidance workshop on process of register name in voting card, link adhar to voting card process, correction in name of voters in voting card on 23 / 11 /2022 at Vadgaonmaval.. Camp was conducted in college campus on 25 nove 2022 and at khalumbre on 19 feb 2023. Khalumbre and sudumbarevillagius people participated and took benefits of camp. For this program Registrar Mr. NavnathGade sir, Mr. Mahendra Chavhan, Mr. Ram Gholap and Program officer Ms. Swati Bhimrao Kale took special efforts.