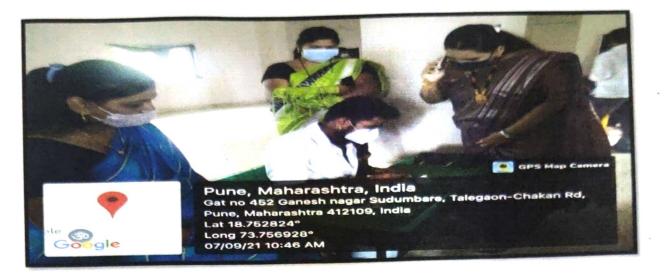

#### **POSHAN MAHINA**

#### DATE

: 7<sup>th</sup> Sept 2021, 14<sup>th</sup> Sept, 2021, 16<sup>th</sup> Sept, 2021.

VENUE : Z. P school sudumbare

# NUMBER OF VOLUNTEER PARTICIPATED: 60

**OBJECTIVE :** Protect other self from covid 19, To aware and guided pregnant women about nutrition in pregnancy.

### SUMMARY:

From 1<sup>st</sup>sept to 30 sept, Poshan mahina were celebrated on virtue mode. Under this activity we Nss department of SCOP organized covid vaccination camp on 7<sup>th</sup> Sept, 2021. 350 people vaccinated under this camp. On 14<sup>th</sup>sept, 2021 at 10am we organized Yoga session for pregnant women, then on same day at 1.00 pm Dr. Prachi Bhosale guided us about many traditional recipes were helpful in pregnancy as nutritional supplements. 50 students were present in this seminar. 10 pregnant women benefitted by this session. Mrs. Deepali Gaikwad had taken efforts to conduct such event for pregnant women as per circular, at the end Ms. Swati Kale NSS coordinator given vote of thanks.