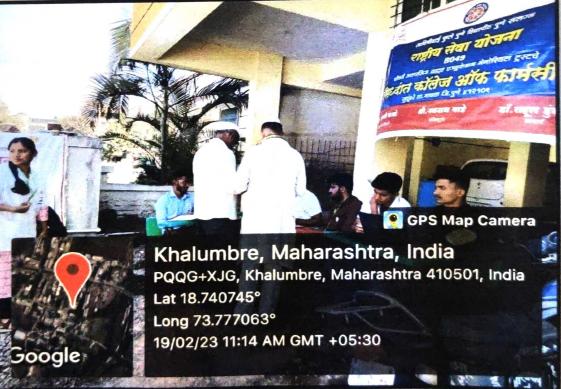

### VOTER AWARENESS CAMP

| DATE             | : 25/11/2022 and 19 Feb 2023                 |
|------------------|----------------------------------------------|
| VENUE            | : Siddhant college campus, Khalumbre village |
| <b>GUIDED BY</b> | : Ms. Swati Kale                             |

#### NUMBER OF PARTICIPANTS :above 100

**OBJECTIVE:** To create awareness about voting and link adgar card with voting card,

**OUTCOME:** To ensure that people understand their right as voters and exercise that right with full knowledge and responsibility.

#### **MAIN DESCRIPTION:**

As per SPPU circular we nss department of Siddhant college of pharmacy enthusiastically organized and conducted voting awareness camp. In democracy, it is not simply enough to inform voters about election dates. In order to help the electorates take an informed decision, it is quintessential to sensitise them about the importance of participating in the electoral process. Moreover, voters need to be educated about the process and made aware of the political parties, their manifestos, backgrounds of the contesting candidates and armed with several other information to help them cast an 'enlightened' vote.

To sensitize the voters about the importance of participation in an electoral process and to ensure a responsive, accountable and democratically elected government government of India has decided to celebrate January 25 every year as 'National Voters' Day' (

PRINCIPAL SIDDHANT COLLEGE OF PHARMACY. SUDUMBRE, PUNE-412 109

SavitribaiPhule Pune University, Board of Students Development, Siddhant College Of Pharmacy organized Voter Awareness Camp on 22/11/2022. Total 100 students are participated in this programme. The college runs the programme on Voter Awareness Programme in college. The youth is a backbone of India. The development of country the students perform very important role. Head Department of Polities, delivered the guidance workshop on process of register name in voting card, link adhar to voting card process, correction in name of voters in voting card on 23 / 11 /2022 at Vadgaonmaval.. Camp was conducted in college campus on 25 nove 2022 and at khalumbre on 19 feb 2023. Khalumbre and sudumbarevillagius people participated and took benefits of camp. For this program Registrar Mr. NavnathGade sir, Mr. Mahendra Chavhan, Mr. Ram Gholap and Program officer Ms. Swati Bhimrao Kale took special efforts.