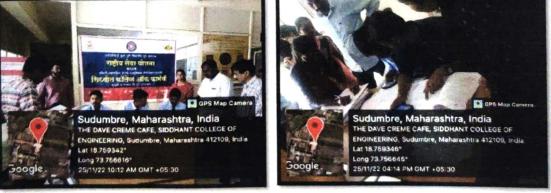

# SEMINAR ON VOTER AWARENESS PROGRAMME

DATE: 25/01/2023

VENUE: Siddhant college of pharmacy

OBJECTIVE: To encourage the voters to participate in the democracy by enrolling themselves in the Electoral Rolls and voting at the time of Election .

DESCRIPTION: Today we Siddhant college of pharmacy arrange seminar on Voter awareness programme. The programme was initiated by Mrs Swapnali Girme and followed by Saraswati Vandana by Mrs Sunita Maharaj. Lightening of lamp performance by Our college Principal Dr R.K.Dumbre, HOD Dr Swati Deshmukh madam.

The session was delivered by our today's speaker Miss payal pansare madam. She tell about To ensure that people understand their right as voters and exercise that right with full knowledge and responsibility. To educate the voter about the importance of vote in democratic country like India by voting for a suitable and right candidate .she also tell What is the main function or importance of election in India? One of the most important features of the democratic policy in India is elections at regular intervals. Holding periodic, free and fair elections are essentials of a democratic system and a part of the basic structure of the Constitution. The Election Commission is regarded as the guardian of elections in the country.she also tell about what is advantage and disadvantages of election so finally she tell student about how much voting is important so do always voting. We are grateful to our Management for their timely support and also to our Principal Dr R. K. Dumbre Sir and HOD(UG) Dr Swati Deshmukh madam guided us to conduct this programme. The programme was concluded by Mrs Deepali Gaikwad by a vote of thanks.