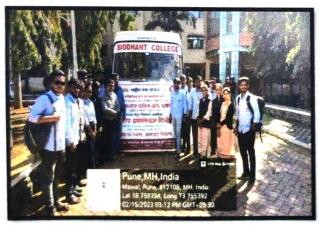

## **NSS SPECIAL CAMP 2022-23**

**DATE** : 15<sup>th</sup> Feb 2023 to 21<sup>st</sup> Feb 2023

VENUE : Khalumbre, TalukaKhed, Pune.

**ORGANIZED BY** : Miss. Swati Kale

#### SUMMARY:

With the permission of NSS Dept, Savitribhai Phule Pune University, Pune, Siddhant College of Pharmacy organized seven days winter camp from 15<sup>th</sup> Feb 2023 to 21<sup>st</sup> Feb 2023at the Khalumbre village, Pune. Total fifty (50 nos.) students were enrolled for this camp on the basis of undertaking and NSS regular activity. In addition, teaching staff's and peons were assigned duties for the safety and security of the NSS volunteers. All NSS volunteers were divided into various groups and one member from each group was nominated as group leader for smooth conduct of camp activity. During this camp, various social activities were carried out in the village as per daily schedule. **Daily Schedule:** 

Khalumbre, Maharashtra, India PQJM+RJH, Khalumbre, Maharashtra 410501, India Lat 18.731983° Long 73.784267° 21/02/23 02:37 PM GMT +05:30

pà gà

PRINCIPAL SIDDHANT COLLEGE OF PHARMACY, SUDUMBRE, PUNE-412 109