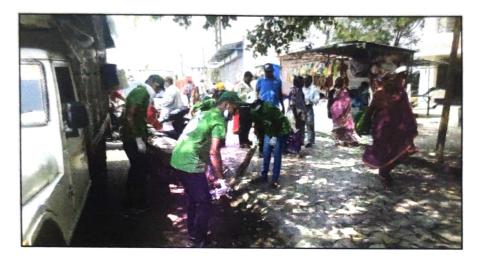

## **Cleanliness drive**

**DATE** :19/10/2022

VENUE : College campus, sudavadi village, sudumbare village

In this regard, our college organized the below mention events as per the date given below.

NSS department as per SPPU circular orgaised clean drive camp on 19 october 2022 near college campus, at sudumbare village. 100 nss volunteers participated in it. We cleaned village. Sudumbaregrampanchayat helped us to destroy collected plastic. Ms. Swati Kale mam took initiate to organized this camp.