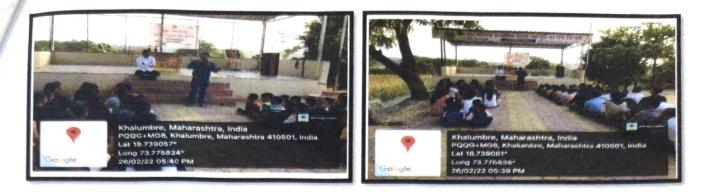

#### 3. Pulse polio camp and Women empowerment Streetplay

At morning session 27 feb 2022, students performed the skit on Save Girl Child and Eradication of Blind Faith. The Motive of this theme is too aware the peoples. Then our NSS volunteers also did work with arogyaupkendra staff to give pulse polio for khalumbre village's children. They mark the houses those are vaccinated with pulse polio. Our guest speaker Mr.SandeshChopadekar sir nicely explained the topic Social media a challenge. Different types of media platforms on the fourth day of the NSS program at 05:00 pm. Total 50 students were present during lecture and also localized villagers also listen the lecture. Guest lecture was nicely arranged under the guidance of Registar Mr. NavnathGade sir.

#### 4. AzadikaAmrutmahotsav: Rangoli competition

Rangoli competition was organized on the fourth day of the NSS program (28.02.2022) at 09:00 am. 25 participants were present. All rangolis were beautifully drawn & coloured by the participants. Rangoli looked very realistic. Competition was judged by HOD Dr. Swati Deshmukh madam, guest speaker Mr. Pravint fore sir & NSS co-ordinator Prof. Mrs. SunitaMaharaj First winner