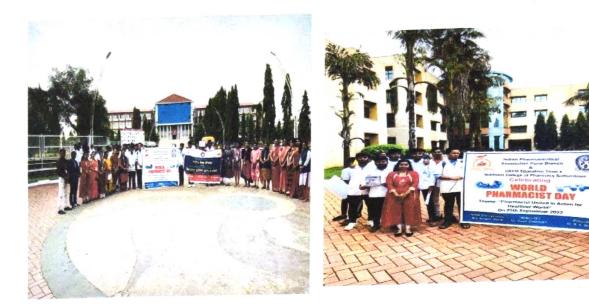

#### NATIONAL PHARMACY WEEK (WORLD PHARMACIST DAY)

DATE: -27/09/2022

**VENUE:** siddhant college of pharmacy, sudumbre

**OBJECTIVE**: The main objective of NPW is to create awareness amongst the public, other healthcare providers and the authorities. To create awareness about the pharmacy profession and role of the pharmacist in general and in public.

#### **MAIN DESCRIPTION:**

As per Pharmacy Council of India Siddhant College of D Pharmacy and B Pharmacy, Women Diploma College of Pharmacy conducted Pharma rally, Street play and various competitions on the occasion of World Pharmacist Day. More than 100 students were actively participated Pharma Rally began from Siddhant College premises to sudumbregaon.In this rally Principals, Dr.R.K.Dumbre, Mr B.Mathdevru ,Mr .Sagar Kore, Teaching, Non-teaching staff, and students were actively participated. During rally students also shown street play and created awareness related Pharmacist profession and shown hoarding in prominent places in sudumbregaon.We also planted saplings in Siddhant College of Pharmacy . We are greatful to our Honorable management for their timely support and our College Principal Dr.R.K.Dumbre Sir and HOD Dr.SwatiDeshmukh madam guided students for participation in this activity.