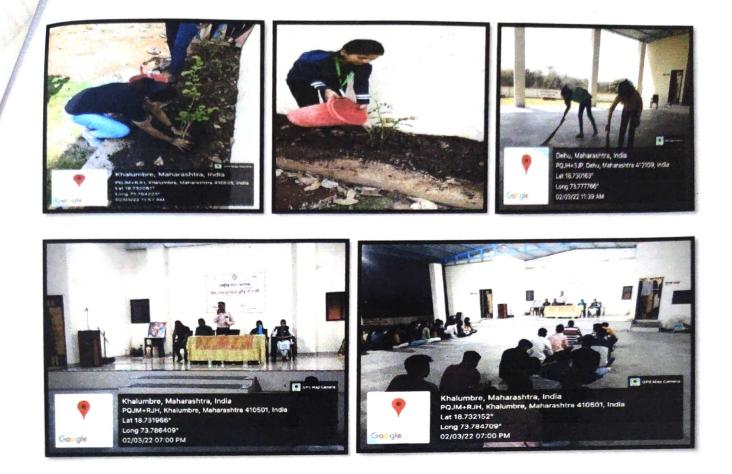

#### 1. Inauguration& Tree plantation-

Siddhant College of Pharmacy organizes the NSS program in the KhalumbreVillege on the 25.02.2022-03.03.2022. Firstly inauguration was done by dignitariesSarpanch Mrs. SonaltaiBotre ,Samajbhushan Shree SandipbhauBotre. SCOP principal Dr. Rahul Dumbre sir, Registar Mr. NavnathGade, Program Officer Prof. Swati Kale, NSS member Prof. ShubhangiThopate, Prof. Deepali Gaikwad, Non teching staff Mr. Mahendrachavhan, Mr. AmrutGade, Mr. Gholap and nssvolenteers. After inauguration tree plantation was done. In the evening our guest speaker Dr. Prachi Rahul Bhosale nicely explained the health, hygiene, nutrition and women health problem such as PCOD, Thyroid etc. Total 25 girl and 25 boy'sstudents were present during lecture and also localized village women's also listen the lecture. All programs were nicely arranged by Prof. Swati Kale ma'am. Program was concluded by vote of thanks by Prof. Mrs. Deepali Gaikwad ma'am.

#### 1. Inauguration& Tree plantation-

KORW

Siddhant College of Pharmacy organizes the NSS program in the KhalumbreVillege on the 25.02.2022-03.03.2022. Firstly inauguration was done by dignitariesSarpanch Mrs. SonaltaiBotre ,Samajbhushan Shree SandipbhauBotre. SCOP principal Dr. Rahul Dumbre sir, Registar Mr. NavnathGade, Program Officer Prof. Swati Kale, NSS member Prof. ShubhangiThopate, Prof. Deepali Gaikwad, Non teching staff Mr. Mahendrachavhan, Mr. AmrutGade, Mr. Gholap and nssvolenteers. After inauguration tree plantation was done. In the evening our guest speaker Dr. Prachi Rahul Bhosale nicely explained the health, hygiene, nutrition and women health problem such as PCOD, Thyroid etc. Total 25 girl and 25 boy'sstudents were present during lecture and also localized village women's also testen the lecture. All programs were nicely arranged by Prof. Synti Kale ma'am. Program was cancheded by vote of thanks by Prof. Mrs. Deepali Gaikwad ma'am.

#### 2. Villagesurvey:

On 26.02.2022 at 10:00 am students did the "Gram-sarvekshan" on the Health and Diseases. In the evening Mr. MahadevWaghmare Sir delivered the lecture on "What is the importance of Joke in Our Life". All the students and the village people actively listen in the lecture. Waghmare Sir nicely tell the importance of jokes in stress release therapy.

#### 3. Pulse polio camp and Women empowerment Streetplay

At morning session 27 feb 2022, students performed the skit on Save Girl Child and Eradication of Blind Faith. The Motive of this theme is too aware the peoples. Then our NSS volunteers also did work with arogyaupkendra staff to give pulse polio for khalumbre village's children. They mark the houses those are vaccinated with pulse polio. Our guest speaker Mr.SandeshChopadekar sir nicely explained the topic Social media a challenge. Different types of media platforms on the fourth day of the NSS program at 05:00 pm. Total 50 students were present during lecture and also localized villagers also listen the lecture. Guest lecture was nicely arranged under the guidance of Registar Mr. NavnathGade sir.

#### 6. Rallyonvarioussocialissues, Healthcheckupcamp

Six day 02/03/2022 5 nss volunteers divided in three groups for health checkup, tree plantation and cleaning of temple. From morning 10 am health check up camp started collaborated with arogyavibhag at khalumbre grampanchayat, in this blood pressure, weight, blood group, and hemoglobin were checked. First women of khalubreSarpanchSonaltai did her check up firstly. Near about 40 villages took benefits of camp. Next group planted 20 trees in temple area, also cleaned temple too.At evening of 02/03/2022, Mr. Sanju Mohan sports in-charge SCOP visited in NSS camp and guided to students about yoga, physical fitness and motivated us to do more social work.