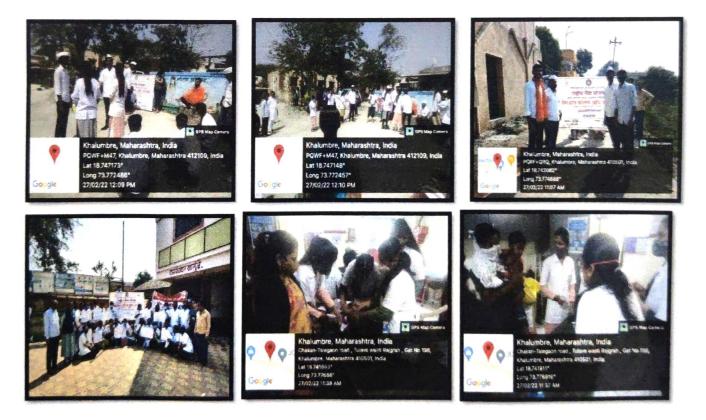

#### 5. Gram swachataabhiyan

Our guest speaker Mr. SachinDollare sir nicely explainedabout the cybercrimes and cyber laws. On the fifth day (01.03.2022) of NSS camp at 05:00 pm. And in morning session Students were goes to PrabhatPheri and aware the Village peoples about the cleaning and also done cleaning in the village. Total 50 students were present during lecture and also localized villagers also listen the lecture. Guest lecture was nicely arranged under the guidance of RegistarNavnathGadhe sir and respected Principal Dr. Rahul Dumbre Sir.

#### 6. Rallyonvarioussocialissues, Healthcheckupcamp

Six day 02/03/2022 5 nss volunteers divided in three groups for health checkup, tree plantation and cleaning of temple. From morning 10 am health check up camp started collaborated with arogyavibhag at khalumbre grampanchayat, in this blood pressure, weight, blood group, and hemoglobin were checked. First women of khalubreSarpanchSonaltai did her check up firstly. Near about 40 villages took benefits of camp. Next group planted 20 trees in temple area, also cleaned temple too.At evening of 02/03/2022, Mr. Sanju Mohan sports in-charge SCOP visited in NSS camp and guided to students about yoga, physical fitness and motivated us to do more social work.