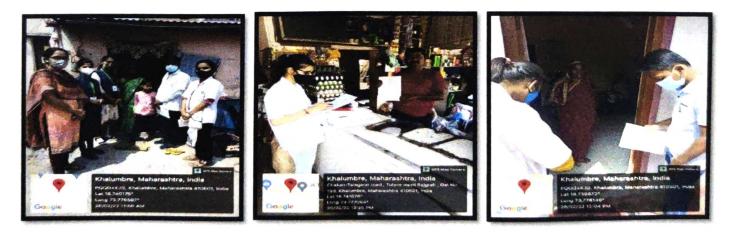

#### **BLOOD DONATION CAMP**

DATE

: 09/02/2023

VENUE : Scop Seminar Hall/ Library

BLOOD BANK :OM Blood center

**NUMBER OF VOLUNTEER PARTICIPATED: 20** 

#### **BLOOD DONORS PARTICIPATED:**110

**OBJECTIVE:** Donate blood to save another needy life.

OUTCOME: camp encouraged to students to donate blood

**MAIN DESCRIPTION:** Today 9<sup>th</sup> Feb 2023 from 9 amto 5 pm. We Siddhant College of Pharmacy (NSS Department) organized Blood donation camp,in collaboration with OM Blood center

Camp Inaugurated by Principal Dr. Rahul Dumbre sir, HOD Dr. Swati Deshmukh mam and Honorable management Mrs. ShananYadav. During inauguration all teaching and non teaching staff of Siddhant group of institute were equally participated. Our honourablemanagment felicitated OMBlood Centre staff. So many nonteaching, teaching staff donated blood and shown service to humanity.

At the camp about 110 units of blood donated by donors.Principal, and management congratulated donors and were applicated by certificates. And registrar Mr. NavnathgadeSir shared his views why we should donate blood.