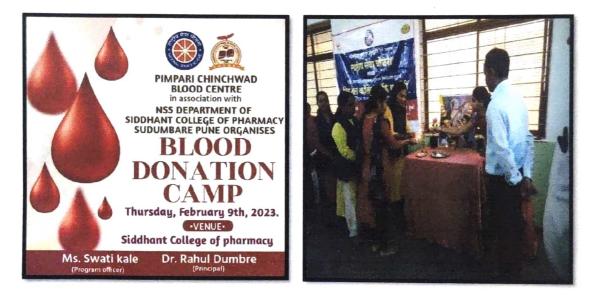

#### **BLOOD DONATION CAMP**

DATE

: 09/02/2023

VENUE : Scop Seminar Hall/ Library

BLOOD BANK :OM Blood center

**NUMBER OF VOLUNTEER PARTICIPATED: 20** 

#### **BLOOD DONORS PARTICIPATED:**110

**OBJECTIVE:** Donate blood to save another needy life.

OUTCOME: camp encouraged to students to donate blood

**MAIN DESCRIPTION:** Today 9<sup>th</sup> Feb 2023 from 9 amto 5 pm. We Siddhant College of Pharmacy (NSS Department) organized Blood donation camp,in collaboration with OM Blood center

Camp Inaugurated by Principal Dr. Rahul Dumbre sir, HOD Dr. Swati Deshmukh mam and Honorable management Mrs. ShananYadav. During inauguration all teaching and non teaching staff of Siddhant group of institute were equally participated. Our honourablemanagment felicitated OMBlood Centre staff. So many nonteaching, teaching staff donated blood and shown service to humanity.