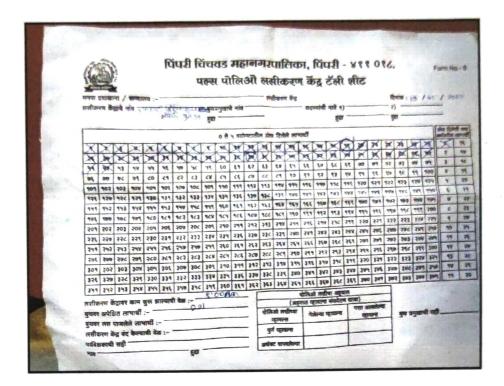

#### 3. Pulse polio camp and Women empowerment Streetplay

At morning session 27 feb 2022, students performed the skit on Save Girl Child and Eradication of Blind Faith. The Motive of this theme is too aware the peoples. Then our NSS volunteers also did work with arogyaupkendra staff to give pulse polio for khalumbre village's children. They mark the houses those are vaccinated with pulse polio. Our guest speaker Mr.SandeshChopadekar sir nicely explained the topic Social media a challenge. Different types of media platforms on the fourth day of the NSS program at 05:00 pm. Total 50 students were present during lecture and also localized villagers also listen the lecture. Guest lecture was nicely arranged under the guidance of Registar Mr. NavnathGade sir.