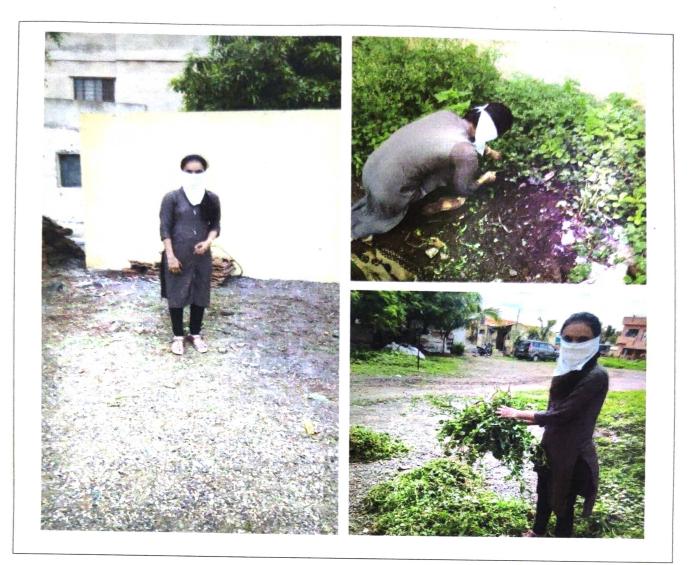

#### SWASTH WARI, NIRMAL WARI HARIT WARI

**EVENT** : Cleanliness Drive Program near Temple and Tree Plantation

**DATE**. : 24 July 2021 and 27 July 2021

**VENUE.** : Near volunteer home, College campus, Vadeshwar gate no 254

#### NUMBER OF VOLUNTEER PARTICIPATED: 50

**OBJECTIVE:** To clean the surrounding area and to maintain it healthy. Trees contribute to their environment over long periods of time by providing oxygen, improving air quality, climate amelioration, conserving water, preserving soil, and supporting wildlife

**MAIN DESCRIPTION**: The Cleaning near Temple and tree plantation were organized under Swachh wari swasth wari Nirma wari Harit Wari on 24<sup>th</sup> and 27<sup>th</sup> July 2021 respectively. In this activity 50 students of the college actively participate in cleaning the surroundings and the area near the Temple.

The Student made a cleanliness drive in the home town temple due to covid pandemic situation. Tree plantation done at SGI college campus and near the student home because of covid pandemic situation.

We planted various trees like coconut, papaya, mango, neem. ashoka etc. 50 students planted trees near their home. College staff also actively participated in tree plantation.