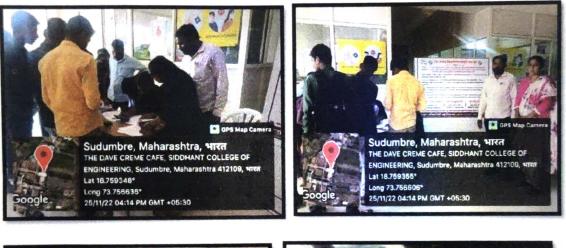

### VOTER AWARENESS CAMP

| DATE             | : 25/11/2022 and 19 Feb 2023                 |
|------------------|----------------------------------------------|
| VENUE            | : Siddhant college campus, Khalumbre village |
| <b>GUIDED BY</b> | : Ms. Swati Kale                             |

#### NUMBER OF PARTICIPANTS :above 100

**OBJECTIVE:** To create awareness about voting and link adgar card with voting card,

**OUTCOME:** To ensure that people understand their right as voters and exercise that right with full knowledge and responsibility.

#### **MAIN DESCRIPTION:**

As per SPPU circular we nss department of Siddhant college of pharmacy enthusiastically organized and conducted voting awareness camp. In democracy, it is not simply enough to inform voters about election dates. In order to help the electorates take an informed decision, it is quintessential to sensitise them about the importance of participating in the electoral process. Moreover, voters need to be educated about the process and made aware of the political parties, their manifestos, backgrounds of the contesting candidates and armed with several other information to help them cast an 'enlightened' vote.

PRINCIPAL SIDDHANT COLLEGE OF PHARMACY. SUDUMBRE, PUNE-412 109

SavitribaiPhule Pune University, Board of Students Development, Siddhant College Of Pharmacy organized Voter Awareness Camp on 22/11/2022. Total 100 students are participated in this programme. The college runs the programme on Voter Awareness Programme in college. The youth is a backbone of India. The development of country the students perform very important role. Head Department of Polities, delivered the guidance workshop on process of register name in voting card, link adhar to voting card process, correction in name of voters in voting card on 23 / 11 /2022 at Vadgaonmaval.. Camp was conducted in college campus on 25 nove 2022 and at khalumbre on 19 feb 2023. Khalumbre and sudumbarevillagius people participated and took benefits of camp. For this program Registrar Mr. NavnathGade sir, Mr. Mahendra Chavhan, Mr. Ram Gholap and Program officer Ms. Swati Bhimrao Kale took special efforts.