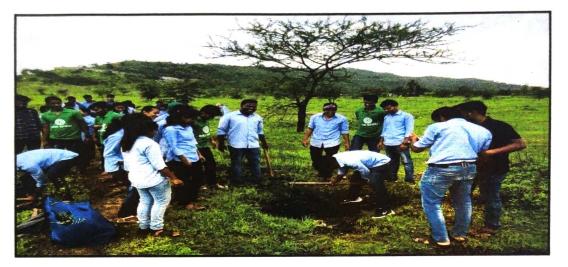

#### SWASTH WARI, NIRMAL WARI HARIT WARI

**EVENT** : Cleanliness Drive Program near Temple and Tree Plantation

**DATE**. : 24 July 2021 and 27 July 2021

**VENUE.** : Near volunteer home, College campus, Vadeshwar gate no 254

**MAIN DESCRIPTION**: The Cleaning near Temple and tree plantation were organized under Swachh wari swasth wari Nirma wari Harit Wari on 24<sup>th</sup> and 27<sup>th</sup> July 2021 respectively. In this activity 50 students of the college actively participate in cleaning the surroundings and the area near the Temple.

The Student made a cleanliness drive in the home town temple due to covid pandemic situation. Tree plantation done at SGI college campus and near the student home because of covid pandemic situation.

We planted various trees like coconut, papaya, mango, neem. ashoka etc. 50 students planted trees near their home. College staff also actively participated in tree plantation.