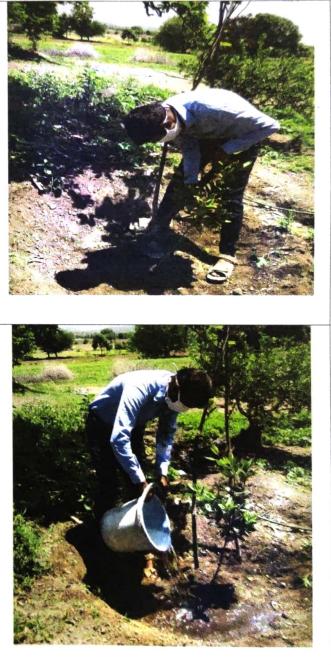

**MAIN DESCRIPTION**: The Cleaning near Temple and tree plantation were organized under Swachh wari swasth wari Nirma wari Harit Wari on 24<sup>th</sup> and 27<sup>th</sup> July 2021 respectively. In this activity 50 students of the college actively participate in cleaning the surroundings and the area near the Temple.

The Student made a cleanliness drive in the home town temple due to covid pandemic situation. Tree plantation done at SGI college campus and near the student home because of covid pandemic situation.

We planted various trees like coconut, papaya, mango, neem. ashoka etc. 50 students planted trees near their home. College staff also actively participated in tree plantation.