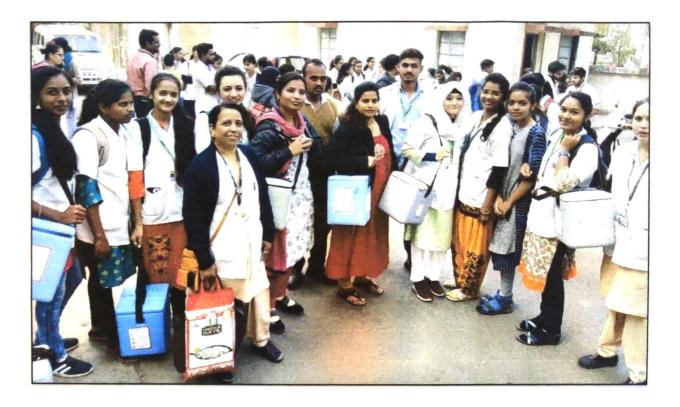

#### 3. Pulse polio camp and Women empowerment Streetplay

At morning session 27 feb 2022, students performed the skit on Save Girl Child and Eradication of Blind Faith. The Motive of this theme is too aware the peoples. Then our NSS volunteers also did work with arogyaupkendra staff to give pulse polio for khalumbre village's children. They mark the houses those are vaccinated with pulse polio. Our guest speaker Mr.SandeshChopadekar sir nicely explained the topic Social media a challenge. Different types of media platforms on the fourth day of the NSS program at 05:00 pm. Total 50 students were present during lecture and also localized villagers also listen the lecture. Guest lecture was nicely arranged under the guidance of Registar Mr. NavnathGade sir.

#### 6. Rallyonvarioussocialissues, Healthcheckupcamp

Six day 02/03/2022 5 nss volunteers divided in three groups for health checkup, tree plantation and cleaning of temple. From morning 10 am health check up camp started collaborated with arogyavibhag at khalumbre grampanchayat, in this blood pressure, weight, blood group, and hemoglobin were checked. First women of khalubreSarpanchSonaltai did her check up firstly. Near about 40 villages took benefits of camp. Next group planted 20 trees in temple area, also cleaned temple too.At evening of 02/03/2022, Mr. Sanju Mohan sports in-charge SCOP visited in NSS camp and guided to students about yoga, physical fitness and motivated us to do more social work.