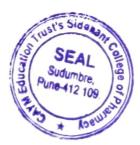

#### 6. Rallyonvarioussocialissues, Healthcheckupcamp

Six day 02/03/2022 5 nss volunteers divided in three groups for health checkup, tree plantation and cleaning of temple. From morning 10 am health check up camp started collaborated with arogyavibhag at khalumbre grampanchayat, in this blood pressure, weight, blood group, and hemoglobin were checked. First women of khalubreSarpanchSonaltai did her check up firstly. Near about 40 villages took benefits of camp. Next group planted 20 trees in temple area, also cleaned temple too.At evening of 02/03/2022, Mr. Sanju Mohan sports in-charge SCOP visited in NSS camp and guided to students about yoga, physical fitness and motivated us to do more social work.

## HEALTH CHECKUP CAMP AT KHALUMBRE.