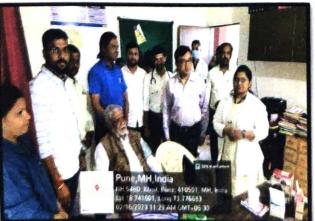

Camp Inaugurated by Principal Dr. Rahul Dumbre sir, HOD Dr. Swati Deshmukh mam and Honorable management Mrs. ShananYadav. During inauguration all teaching and non teaching staff of Siddhant group of institute were equally participated. Our honourablemanagment felicitated OMBlood Centre staff. So many nonteaching, teaching staff donated blood and shown service to humanity.

At the camp about 110 units of blood donated by donors.Principal, and management congratulated donors and were applicated by certificates. And registrar Mr. NavnathgadeSir shared his views why we should donate blood.

After that Mr. Ajay Kharat sir had appreciated NSS Department for excellent organisation and smooth working in blood donation camp. We are very great to our Honorable Management for their continuous motivation and support.