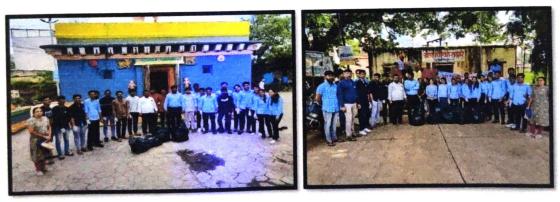

#### NATIONAL PHARMACY WEEK (WORLD PHARMACIST DAY)

DATE: -27/09/2022

**VENUE:** siddhant college of pharmacy, sudumbre

**OBJECTIVE**: The main objective of NPW is to create awareness amongst the public, other healthcare providers and the authorities. To create awareness about the pharmacy profession and role of the pharmacist in general and in public.

#### **MAIN DESCRIPTION:**

As per Pharmacy Council of India Siddhant College of D Pharmacy and B Pharmacy, Women Diploma College of Pharmacy conducted Pharma rally, Street play and various competitions on the occasion of World Pharmacist Day. More than 100 students were actively participated Pharma Rally began from Siddhant College premises to sudumbregaon.In this rally Principals, Dr.R.K.Dumbre, Mr B.Mathdevru ,Mr .Sagar Kore, Teaching, Non-teaching staff, and students were actively participated. During rally students also shown street play and created awareness related Pharmacist profession and shown hoarding in prominent places in sudumbregaon.We also planted saplings in Siddhant College of Pharmacy . We are greatful to our Honorable management for their timely support and our College Principal Dr.R.K.Dumbre Sir and HOD Dr.SwatiDeshmukh madam guided students for participation in this activity.