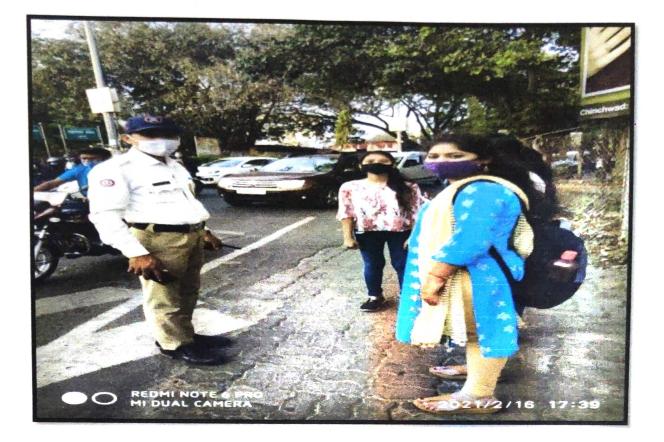

# ROAD SAFETY AWARNESS PROGRAMME "ROAD SURKSHA JEEVAN <u>RAKSHA"</u>

DATE: -16/01/2023.

VENUE: - Dehu gaown

**OBJECTIVE**: A road safety week is conducted in order to create awareness among the public regarding traffic rules and to reduce casualties of road accidents. Due to lack of awareness, many lose their lives and leads to pain and sufferings. It is celebrated with great enthusiasm every year.

**OUTCOME:** Students will have the skills and knowledge to cross the road safely. Students *will* identify hazards on or near the road and be careful near these.

MAIN DESCRIPTION :Siddhant College of Pharmacy, Sudumbare, organized programmed on Road Safetyawareness programme and helmet safety awareness programme "ROAD SURKSHA JEEVAN RAKSHA". The main objective is to create conducted in order amongst students.A road safety week is to awareness create awareness among the public regarding traffic rules and to reduce casualties of road accidents. Due to lack of awareness, many lose their lives and leads to pain and sufferings. It is celebrated with great enthusiasm every year. Our student discussed various points to people related road awareness like, Don't Over speed, Non Violation of Traffic Rules, Don't use Mobile Phone while driving, Usage of Seat belt, Don't drink and Drive, Discouraging Under Age Driving. Our student make various poster related to Road safety which is very useful tool to create road awareness in people.

Our student prepare poster on Road safety and display. Thanks to our Hon. Management, Dr.R.K.Dumbre Principal SCOP, HOD Dr.Swati N. Deshmukh, Student & staff of SCOP attended the program. Whole program was conducted under the guidance of Ms. Swati Kale NSS Coordinator & Mrs.Swapnali Girme Social Activity Coordinator.