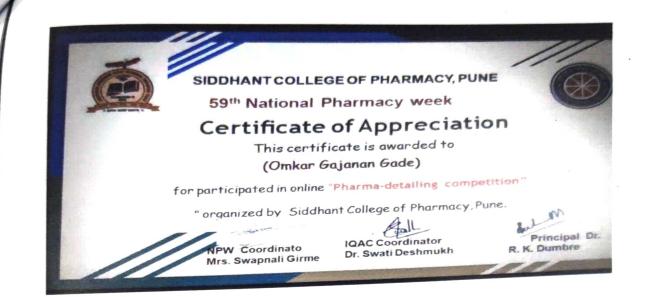

#### NATIONAL PHARMACY WEEK (WORLD PHARMACIST DAY)

DATE: -27/09/2022

**VENUE:** siddhant college of pharmacy, sudumbre

**OBJECTIVE**: The main objective of NPW is to create awareness amongst the public, other healthcare providers and the authorities. To create awareness about the pharmacy profession and role of the pharmacist in general and in public.

#### **MAIN DESCRIPTION:**

As per Pharmacy Council of India Siddhant College of D Pharmacy and B Pharmacy, Women Diploma College of Pharmacy conducted Pharma rally, Street play and various competitions on the occasion of World Pharmacist Day. More than 100 students were actively participated Pharma Rally began from Siddhant College premises to sudumbregaon.In this rally Principals, Dr.R.K.Dumbre, Mr B.Mathdevru ,Mr .Sagar Kore, Teaching, Non-teaching staff, and students were actively participated. During rally students also shown street play and created awareness related Pharmacist profession and shown hoarding in prominent places in sudumbregaon.We also planted saplings in Siddhant College of Pharmacy . We are greatful to our Honorable management for their timely support and our College Principal Dr.R.K.Dumbre Sir and HOD Dr.SwatiDeshmukh madam guided students for participation in this activity.