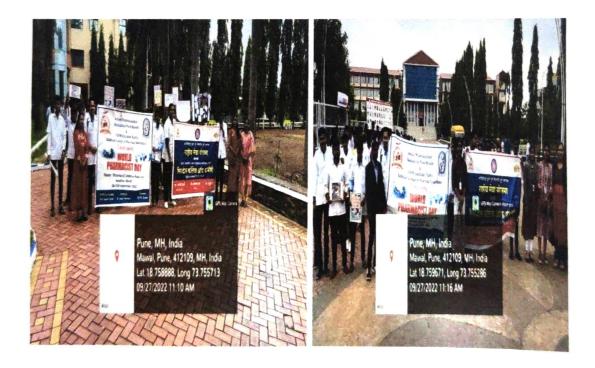

#### NATIONAL PHARMACY WEEK (WORLD PHARMACIST DAY)

DATE: -27/09/2022

**VENUE:** siddhant college of pharmacy, sudumbre

**OBJECTIVE**: The main objective of NPW is to create awareness amongst the public, other healthcare providers and the authorities. To create awareness about the pharmacy profession and role of the pharmacist in general and in public.

#### **MAIN DESCRIPTION:**

As per Pharmacy Council of India Siddhant College of D Pharmacy and B Pharmacy, Women Diploma College of Pharmacy conducted Pharma rally, Street play and various competitions on the occasion of World Pharmacist Day. More than 100 students were actively participated Pharma Rally began from Siddhant College premises to sudumbregaon.In this rally Principals, Dr.R.K.Dumbre, Mr B.Mathdevru ,Mr .Sagar Kore, Teaching, Non-teaching staff, and students were actively participated. During rally students also shown street play and created awareness related Pharmacist profession and shown hoarding in prominent places in sudumbregaon.We also planted saplings in Siddhant College of Pharmacy . We are greatful to our Honorable management for their timely support and our College Principal Dr.R.K.Dumbre Sir and HOD Dr.SwatiDeshmukh madam guided students for participation in this activity.