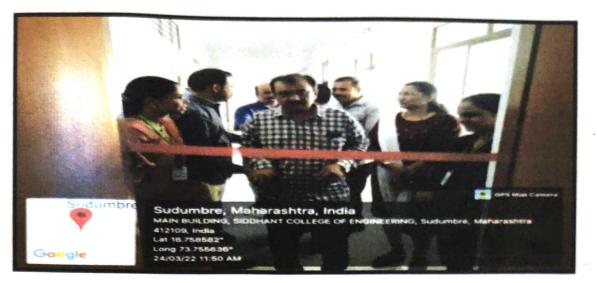

#### **Blood donation Registration and blood donation**

41100

\*

Sudumbre, Maharashtra, India MAIN BUILDING, SIDDHANT COLLEGE OF ENGINEERING, Sudumbre, Maharashtra 412109, India Lat 18.758723° Long 73.755534° 09/02/23 11:55 AM GMT +05:30