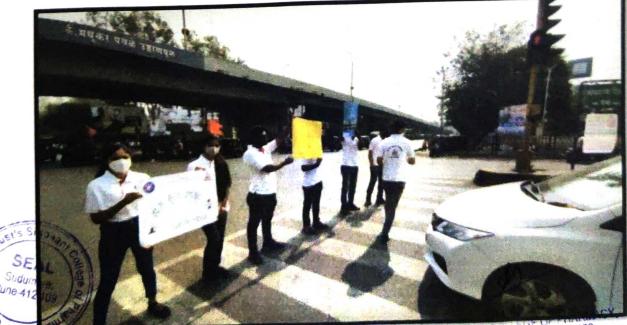

# ROAD SAFETY AWARNESS PROGRAMME "ROAD SURKSHA JEEVAN <u>RAKSHA"</u>

DATE: -16/01/2023.

VENUE: - Dehu gaown

**OBJECTIVE**: A road safety week is conducted in order to create awareness among the public regarding traffic rules and to reduce casualties of road accidents. Due to lack of awareness, many lose their lives and leads to pain and sufferings. It is celebrated with great enthusiasm every year.

**OUTCOME:** Students will have the skills and knowledge to cross the road safely. Students *will* identify hazards on or near the road and be careful near these.

MAIN DESCRIPTION :Siddhant College of Pharmacy, Sudumbare, organized programmed on Road Safetyawareness programme and helmet safety awareness programme "ROAD SURKSHA JEEVAN RAKSHA". The main objective is to create conducted in order amongst students.A road safety week is to awareness create awareness among the public regarding traffic rules and to reduce casualties of road accidents. Due to lack of awareness, many lose their lives and leads to pain and sufferings. It is celebrated with great enthusiasm every year. Our student discussed various points to people related road awareness like, Don't Over speed, Non Violation of Traffic Rules, Don't use Mobile Phone while driving, Usage of Seat belt, Don't drink and Drive, Discouraging Under Age Driving. Our student make various poster related to Road safety which is very useful tool to create road awareness in people.

Our student prepare poster on Road safety and display. Thanks to our Hon. Management, Dr.R.K.Dumbre Principal SCOP, HOD Dr.Swati N. Deshmukh, Student & staff of SCOP attended the program. Whole program was conducted under the guidance of Ms. Swati Kale NSS Coordinator & Mrs.Swapnali Girme Social Activity Coordinator.