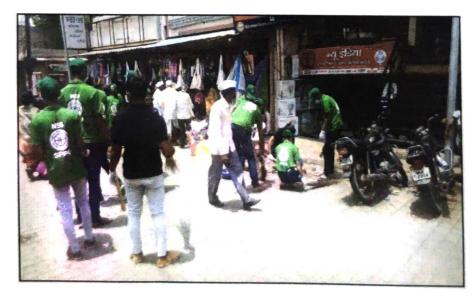

## **Cleanliness drive**

**DATE** :19/10/2022

VENUE : College campus, sudavadi village, sudumbare village

In this regard, our college organized the below mention events as per the date given below.

NSS department as per SPPU circular orgaised clean drive camp on 19 october 2022 near college campus, at sudumbare village. 100 nss volunteers participated in it. We cleaned village. Sudumbaregrampanchayat helped us to destroy collected plastic. Ms. Swati Kale mam took initiate to organized this camp.