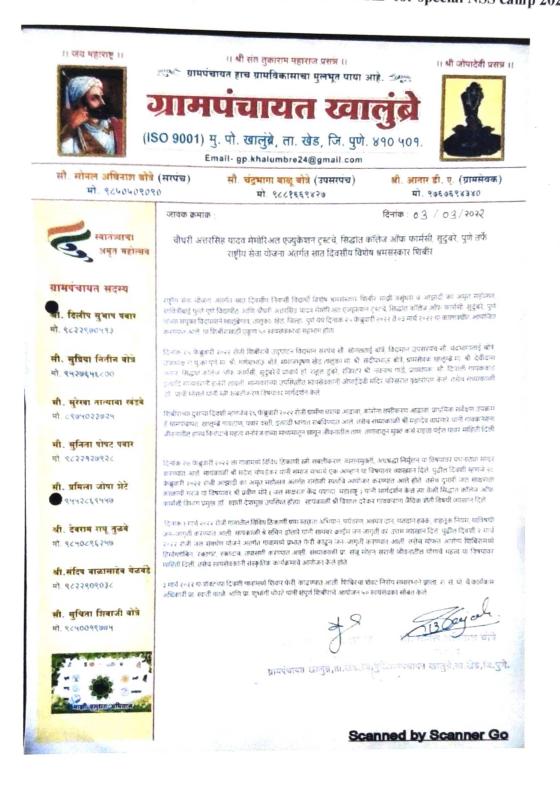

#### 1. Inauguration& Tree plantation-

Siddhant College of Pharmacy organizes the NSS program in the KhalumbreVillege on the 25.02.2022-03.03.2022. Firstly inauguration was done by dignitariesSarpanch Mrs. SonaltaiBotre ,Samajbhushan Shree SandipbhauBotre. SCOP principal Dr. Rahul Dumbre sir, Registar Mr. NavnathGade, Program Officer Prof. Swati Kale, NSS member Prof. ShubhangiThopate, Prof. Deepali Gaikwad, Non teching staff Mr. Mahendrachavhan, Mr. AmrutGade, Mr. Gholap and nssvolenteers. After inauguration tree plantation was done. In the evening our guest speaker Dr. Prachi Rahul Bhosale nicely explained the health, hygiene, nutrition and women health problem such as PCOD, Thyroid etc. Total 25 girl and 25 boy'sstudents were present during lecture and also localized village women's also listen the lecture. All programs were nicely arranged by Prof. Swati Kale ma'am. Program was concluded by vote of thanks by Prof. Mrs. Deepali Gaikwad ma'am.

#### 1. Inauguration& Tree plantation-

KORW

Siddhant College of Pharmacy organizes the NSS program in the KhalumbreVillege on the 25.02.2022-03.03.2022. Firstly inauguration was done by dignitariesSarpanch Mrs. SonaltaiBotre ,Samajbhushan Shree SandipbhauBotre. SCOP principal Dr. Rahul Dumbre sir, Registar Mr. NavnathGade, Program Officer Prof. Swati Kale, NSS member Prof. ShubhangiThopate, Prof. Deepali Gaikwad, Non teching staff Mr. Mahendrachavhan, Mr. AmrutGade, Mr. Gholap and nssvolenteers. After inauguration tree plantation was done. In the evening our guest speaker Dr. Prachi Rahul Bhosale nicely explained the health, hygiene, nutrition and women health problem such as PCOD, Thyroid etc. Total 25 girl and 25 boy'sstudents were present during lecture and also localized village women's also testen the lecture. All programs were nicely arranged by Prof. Synti Kale ma'am. Program was cancheded by vote of thanks by Prof. Mrs. Deepali Gaikwad ma'am.

148

After lunch all NSS volunteers and dignitaries come together for wind up day. Firstly all dignitaries did deep prajwalan with nss song and our national anthem.Felicitation done by staff of SCOP, Guest appreciated best nss volunteer Mr. KumalDhamdhere and competition winners by giving them certificate, after that volunteers share their 7 days experience, guest of honor Mrs. SonaltaiBotre& Dr. Rahul Dumbre (Principal) share few words as a guidance. In program we congratulated Mrs. Deepali Gaikwad for her success. Her Pharmaceutical Biotechnology book was published. At the end Program officer Prof. Swati Kale gave vote of thanks.