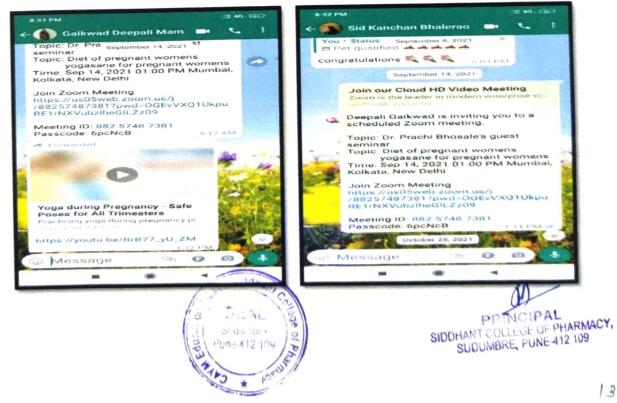

# **STUDENTS NOTICE**

All the students of B.Pharmacy, M.Pharmacy and women candidate are here by inform you that as per theme "**POSHAN MAHINA**", SPPU under National Service Scheme, we organize "Yogasane and diet for pregnant women's" on 14<sup>th</sup> September 2021 at 10 am, 1.00pm resp.

Venue: Virtues Meeting app: **ZOOM** Meeting Id: 88257487381 Meeting Password: 6pcNcB

**NSS** Coordinator

Ms. Swati Kale

PRINCIPAL SIDDHANT COLLEGE OF PHARMACY. SUDUMBRE, PUNE-412 109

CAYM EDUCATION TRUST'S Siddhant College of Pharmacy