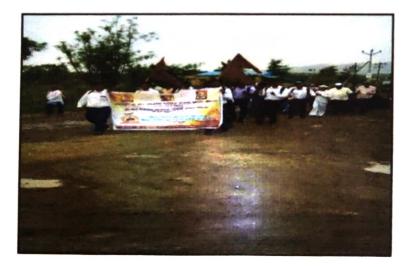

# ROAD SAFETY AWARNESS PROGRAMME "ROAD SURKSHA JEEVAN <u>RAKSHA"</u>

DATE: -16/01/2023.

VENUE: - Dehu gaown

**OBJECTIVE**: A road safety week is conducted in order to create awareness among the public regarding traffic rules and to reduce casualties of road accidents. Due to lack of awareness, many lose their lives and leads to pain and sufferings. It is celebrated with great enthusiasm every year.

**OUTCOME:** Students will have the skills and knowledge to cross the road safely. Students *will* identify hazards on or near the road and be careful near these.

MAIN DESCRIPTION :Siddhant College of Pharmacy, Sudumbare, organized programmed on Road Safetyawareness programme and helmet safety awareness programme "ROAD SURKSHA JEEVAN RAKSHA". The main objective is to create conducted in order amongst students.A road safety week is to awareness create awareness among the public regarding traffic rules and to reduce casualties of road accidents. Due to lack of awareness, many lose their lives and leads to pain and sufferings. It is celebrated with great enthusiasm every year. Our student discussed various points to people related road awareness like, Don't Over speed, Non Violation of Traffic Rules, Don't use Mobile Phone while driving, Usage of Seat belt, Don't drink and Drive, Discouraging Under Age Driving. Our student make various poster related to Road safety which is very useful tool to create road awareness in people.

Our student prepare poster on Road safety and display. Thanks to our Hon. Management, Dr.R.K.Dumbre Principal SCOP, HOD Dr.Swati N. Deshmukh, Student & staff of SCOP attended the program. Whole program was conducted under the guidance of Ms. Swati Kale NSS Coordinator & Mrs.Swapnali Girme Social Activity Coordinator.